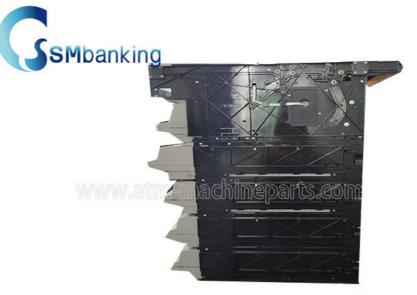

## ATM Machine NMD 100 Dispenser With 4 Cassettes 1 Reject

# NMD ATM Machine Original New NMD 100 Dispenser with 4 cassettes and 1 Reject cassette

#### A. Description of goods

| Brand name   | NMD          |
|--------------|--------------|
| Material     | Plastic      |
| Stock Status | In Stock     |
| Quality:     | New Original |
| Used in      | NMD Machine  |