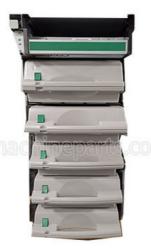

## ATM Machine NMD 100 Dispenser With 4 Cassettes 1 Reject

# NMD ATM Machine Original New NMD 100 Dispenser with 4 cassettes and 1 Reject cassette

#### A. Description of goods

| Brand name   | NMD          |
|--------------|--------------|
| Material     | Plastic      |
| Stock Status | In Stock     |
| Quality:     | New Original |
| Used in      | NMD Machine  |