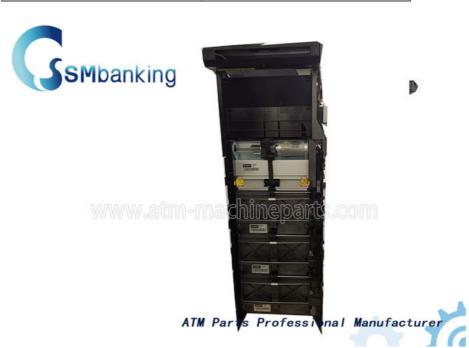

## ATM Machine NMD 100 Dispenser With 4 Cassettes 1 Reject

# NMD ATM Machine Original New NMD 100 Dispenser with 4 cassettes and 1 Reject cassette

#### A. Description of goods

| Brand name   | NMD          |
|--------------|--------------|
| Material     | Plastic      |
| Stock Status | In Stock     |
| Quality:     | New Original |
| Used in      | NMD Machine  |