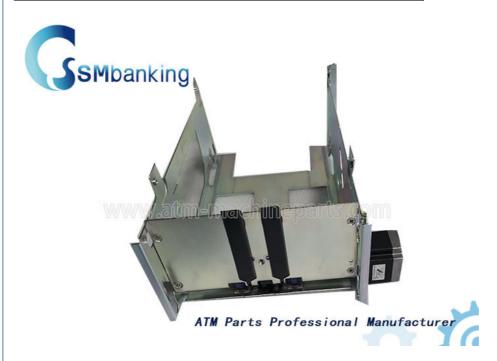

### 4920000000A Diebold Opteva 1.5 Metal Pick Module 49-20000-0000A DB OP 1.5 Pick

#### **Product Description**

4920000000A Diebold Opteva 1.5 New Pick Module 49-20000-0000A DB OP 1.5 Pick In stock

#### 4920000000A

With large quantity in stock Diebold Pick Module For Front Loaded machine Can produce parts as your request