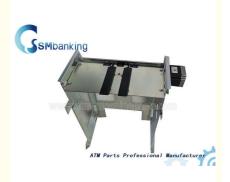

### 4920000000A Diebold Opteva 1.5 Metal Pick Module 49-20000-0000A DB OP 1.5 Pick

#### **Product Description**

4920000000A Diebold Opteva 1.5 New Pick Module 49-20000-0000A DB OP 1.5 Pick In stock

#### 4920000000A

With large quantity in stock Diebold Pick Module For Front Loaded machine Can produce parts as your request