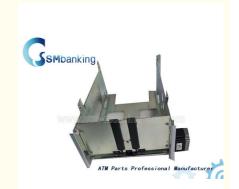

### 4920000000A Diebold Opteva 1.5 Metal Pick Module 49-20000-0000A DB OP 1.5 Pick

#### **Product Description**

4920000000A Diebold Opteva 1.5 New Pick Module 49-20000-0000A DB OP 1.5 Pick In stock

#### 4920000000A

With large quantity in stock Diebold Pick Module For Front Loaded machine Can produce parts as your request