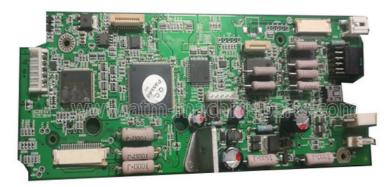

# 6625 NCR ATM Parts 445-0723882 IMCRW USB Card Readers Controller **Board**

#### NCR ATM Parts NCR 6625 Card Reader 445-0723882 IMCRW USB Card readers Controller Board

#### 1. About Goods

| Brand name   | NCR                                    |
|--------------|----------------------------------------|
| Product      | NCR 66xx USB Card Reader Control Board |
| Stock Status | In Stock                               |
| Quality      | New Original                           |