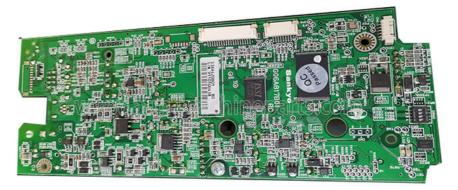

# 6625 NCR ATM Parts 445-0723882 IMCRW USB Card Readers Controller **Board**

#### NCR ATM Parts NCR 6625 Card Reader 445-0723882 IMCRW USB Card readers Controller Board

#### 1. About Goods

| Brand name   | NCR                                    |
|--------------|----------------------------------------|
| Product      | NCR 66xx USB Card Reader Control Board |
| Stock Status | In Stock                               |
| Quality      | New Original                           |