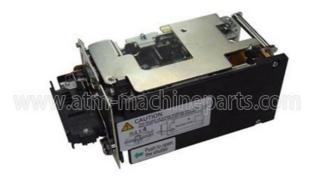

## V2X USB 1750105988 Wincor Nixdorf ATM Parts 1005 Smart Card Reader

### ATM Parts Wincor Smart Card Reader V2X USB 1750105988

#### 1. Specification

| Brand name   | Wincor          |  |
|--------------|-----------------|--|
| Product      | V2X Card Reader |  |
| Stock Status | In Stock        |  |
| Quality      | New Original    |  |