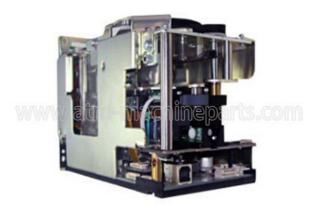

## V2X USB 1750105988 Wincor Nixdorf ATM Parts 1005 Smart Card Reader

### ATM Parts Wincor Smart Card Reader V2X USB 1750105988

#### 1. Specification

| Brand name   | Wincor          |  |
|--------------|-----------------|--|
| Product      | V2X Card Reader |  |
| Stock Status | In Stock        |  |
| Quality      | New Original    |  |