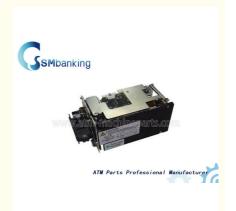

## V2X USB 1750105988 Wincor Nixdorf ATM Parts 1005 Smart Card Reader

### ATM Parts Wincor Smart Card Reader V2X USB 1750105988

#### 1. Specification

| Brand name   | Wincor          |  |
|--------------|-----------------|--|
| Product      | V2X Card Reader |  |
| Stock Status | In Stock        |  |
| Quality      | New Original    |  |