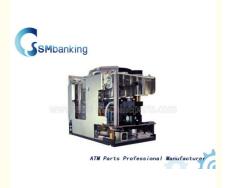

## V2X USB 1750105988 Wincor Nixdorf ATM Parts 1005 Smart Card Reader

### ATM Parts Wincor Smart Card Reader V2X USB 1750105988

#### 1. Specification

| Brand name   | Wincor          |  |
|--------------|-----------------|--|
| Product      | V2X Card Reader |  |
| Stock Status | In Stock        |  |
| Quality      | New Original    |  |