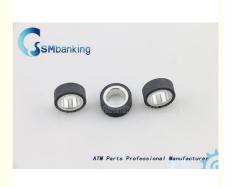

### Wincor V2X Card Reader Feed Roller 1802194515 1770010141 1770010140

#### **Product Description**

ATM Parts 1770010141 1770010140 1770006919 1770006963 wincor V2X card reader feed roller 1802194515

#### 1. About Product

| Brand name   | NCR                             |
|--------------|---------------------------------|
| Product      | NCR Feed Roller For card Reader |
| Stock Status | In Stock                        |
| Quality      | New Original                    |