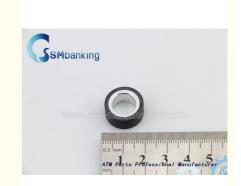

### Wincor V2X Card Reader Feed Roller 1802194515 1770010141 1770010140

#### **Product Description**

ATM Parts 1770010141 1770010140 1770006919 1770006963 wincor V2X card reader feed roller 1802194515

#### 1. About Product

| Brand name   | NCR                             |
|--------------|---------------------------------|
| Product      | NCR Feed Roller For card Reader |
| Stock Status | In Stock                        |
| Quality      | New Original                    |