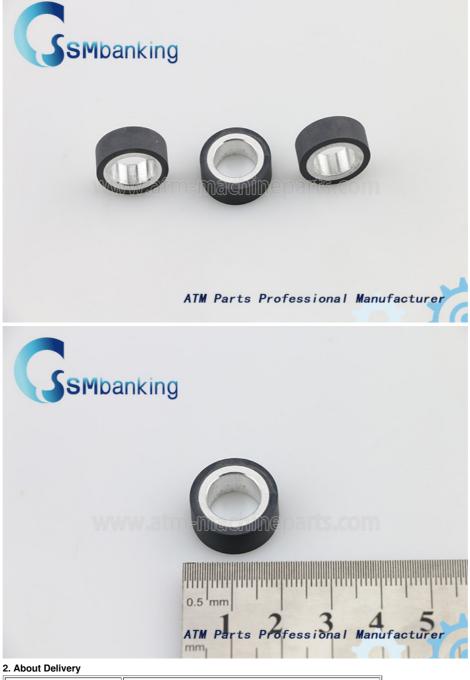

### Wincor V2X Card Reader Feed Roller 1802194515 1770010141 1770010140

#### **Product Description**

ATM Parts 1770010141 1770010140 1770006919 1770006963 wincor V2X card reader feed roller 1802194515

#### 1. About Product

| Brand name   | NCR                             |
|--------------|---------------------------------|
| Product      | NCR Feed Roller For card Reader |
| Stock Status | In Stock                        |
| Quality      | New Original                    |