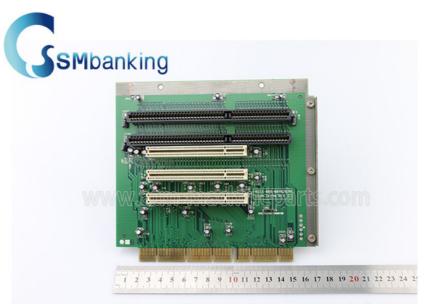

# Globalyst 363TPC 008-0078207A NCR ATM Parts SCHM 14290 REV 2 Riser Card

# ATM Parts Globalyst 363TPC 008-0078207A SCHM 14290 REV 2 RISER CARD

#### 1. About Goods

| Brand name   | NCR            |
|--------------|----------------|
| Product      | NCR Riser Card |
| Stock Status | In Stock       |
| Quality      | New Original   |

ATM Parts Professional Manufacture