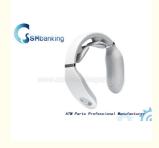

## U Intelligent Neck Massager With 3 Major Modes 15 Gear Positions With different Colors

#### Intelligent Neck Massager U Shaped with 3 major modes and 15 Gear Positions

- 1. Goods Description
- a. 3 major modes, 15 gear positions
- b. 4 point Card position
- c.Target to make neck confortable