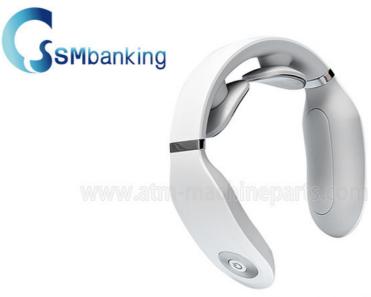

## U Intelligent Neck Massager With 3 Major Modes 15 Gear Positions With different Colors

#### Intelligent Neck Massager U Shaped with 3 major modes and 15 Gear Positions

- 1. Goods Description
- a. 3 major modes, 15 gear positions
- b. 4 point Card position
- c.Target to make neck confortable