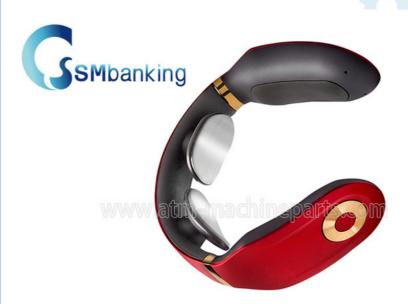

## U Intelligent Neck Massager With 3 Major Modes 15 Gear Positions With different Colors

#### Intelligent Neck Massager U Shaped with 3 major modes and 15 Gear Positions

- 1. Goods Description
- a. 3 major modes, 15 gear positions
- b. 4 point Card position
- c.Target to make neck confortable