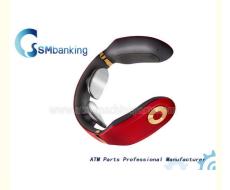

## U Intelligent Neck Massager With 3 Major Modes 15 Gear Positions With different Colors

#### Intelligent Neck Massager U Shaped with 3 major modes and 15 Gear Positions

- 1. Goods Description
- a. 3 major modes, 15 gear positions
- b. 4 point Card position
- c.Target to make neck confortable