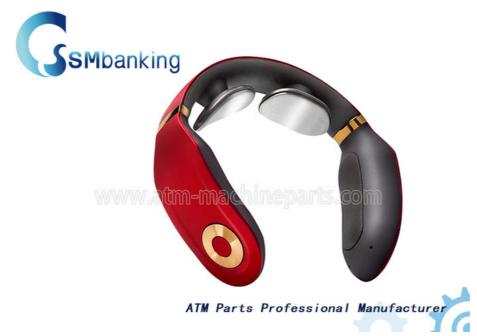

## U Intelligent Neck Massager With 3 Major Modes 15 Gear Positions With different Colors

#### Intelligent Neck Massager U Shaped with 3 major modes and 15 Gear Positions

- 1. Goods Description
- a. 3 major modes, 15 gear positions
- b. 4 point Card position
- c.Target to make neck confortable