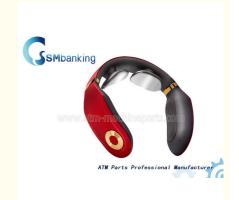

## U Intelligent Neck Massager With 3 Major Modes 15 Gear Positions With different Colors

#### Intelligent Neck Massager U Shaped with 3 major modes and 15 Gear Positions

- 1. Goods Description
- a. 3 major modes, 15 gear positions
- b. 4 point Card position
- c.Target to make neck confortable