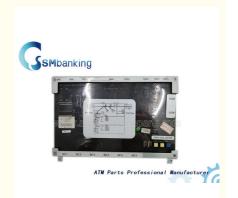

## Control Boards GRG ATM Parts For H22N 8240 Dispenser 301010123 YT2.503.143RS

# GRG ATM Components New Control Boards For H22N 8240 Dispenser 301010123 YT2.503.143RS