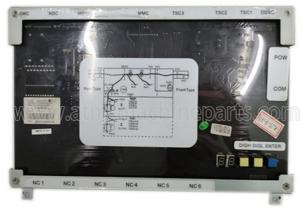

## Control Boards GRG ATM Parts For H22N 8240 Dispenser 301010123 YT2.503.143RS

# GRG ATM Components New Control Boards For H22N 8240 Dispenser 301010123 YT2.503.143RS