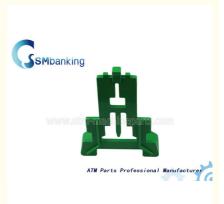

## 445-0586870 Latch NCR Cash Cassette Parts Pawl Pusher 445-0590338 445-0590

# NCR Machine 445-0586870

- Cassette Latch Pawl Pusher
- New Original/New Generic
- 1 Piece
- Plastic In Stock
- 445-0586870, 445-0590338, Latch NCR Cash Cassette Parts

Our Product Introduction

### **Product Description**

445-0586870 New NCR Latch NCR Cash Cassette Parts Pawl Pusher 445-0590338 445-0590

1. Description of goods

| Brand name   | NCR             |
|--------------|-----------------|
| Product      | NCR Pawl Pusher |
| Stock Status | In Stock        |
| Quality      | New Original    |