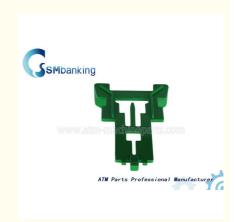

## 445-0586870 Latch NCR Cash Cassette Parts Pawl Pusher 445-0590338 445-0590

# NCR Machine 445-0586870

- Cassette Latch Pawl Pusher
- New Original/New Generic
- 1 Piece
- Plastic In Stock
- 445-0586870, 445-0590338, Latch NCR Cash Cassette Parts

Our Product Introduction

### **Product Description**

445-0586870 New NCR Latch NCR Cash Cassette Parts Pawl Pusher 445-0590338 445-0590

1. Description of goods

| Brand name   | NCR             |
|--------------|-----------------|
| Product      | NCR Pawl Pusher |
| Stock Status | In Stock        |
| Quality      | New Original    |