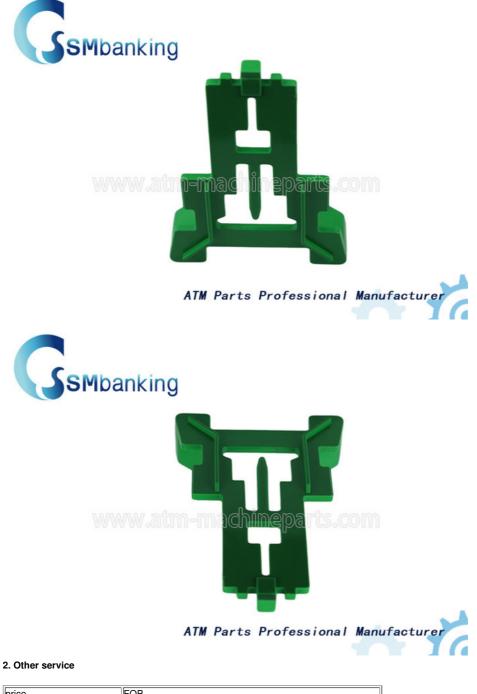

## 445-0586870 Latch NCR Cash Cassette Parts Pawl Pusher 445-0590338 445-0590

# NCR Machine 445-0586870

- Cassette Latch Pawl Pusher
- New Original/New Generic
- 1 Piece
- Plastic In Stock
- 445-0586870, 445-0590338, Latch NCR Cash Cassette Parts

Our Product Introduction

### **Product Description**

445-0586870 New NCR Latch NCR Cash Cassette Parts Pawl Pusher 445-0590338 445-0590

1. Description of goods

| Brand name   | NCR             |
|--------------|-----------------|
| Product      | NCR Pawl Pusher |
| Stock Status | In Stock        |
| Quality      | New Original    |