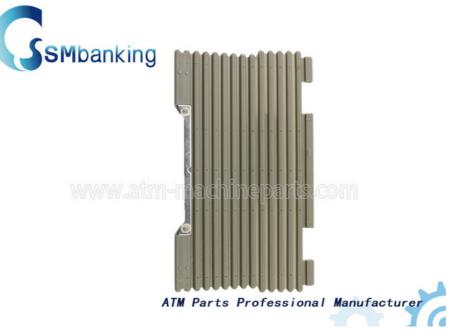

# 445-0691563 Grey Plastic NCR Cassette Door Iron 4450691563

## **Product Description**

445-0691563 Grey Plastic NCR Cassette Door With The Iron 4450691563

1. Description of goods

| Brand name   | NCR               |  |
|--------------|-------------------|--|
| Product      | NCR Cassette Door |  |
| Stock Status | In Stock          |  |
| Quality      | New Original      |  |