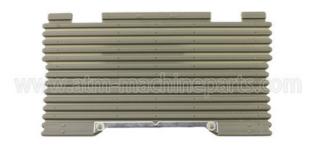

# 445-0691563 Grey Plastic NCR Cassette Door Iron 4450691563

## **Product Description**

445-0691563 Grey Plastic NCR Cassette Door With The Iron 4450691563

1. Description of goods

| Brand name   | NCR               |  |
|--------------|-------------------|--|
| Product      | NCR Cassette Door |  |
| Stock Status | In Stock          |  |
| Quality      | New Original      |  |