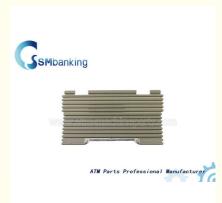

# 445-0691563 Grey Plastic NCR Cassette Door Iron 4450691563

## **Product Description**

445-0691563 Grey Plastic NCR Cassette Door With The Iron 4450691563

1. Description of goods

| Brand name   | NCR               |  |
|--------------|-------------------|--|
| Product      | NCR Cassette Door |  |
| Stock Status | In Stock          |  |
| Quality      | New Original      |  |