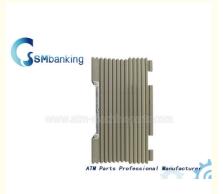

# 445-0691563 Grey Plastic NCR Cassette Door Iron 4450691563

## **Product Description**

445-0691563 Grey Plastic NCR Cassette Door With The Iron 4450691563

1. Description of goods

| Brand name   | NCR               |  |
|--------------|-------------------|--|
| Product      | NCR Cassette Door |  |
| Stock Status | In Stock          |  |
| Quality      | New Original      |  |