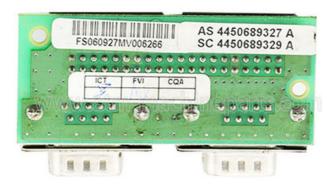

# NCR 5887 PC Core Main Serial Control Board 4450689328

# ATM Parts NCR 5887 PC Core Main Serial Control Board 4450689328 Expand Controller Board 445-0689328