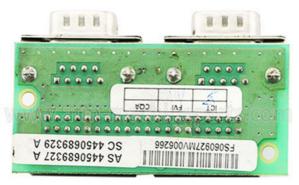

# NCR 5887 PC Core Main Serial Control Board 4450689328

# ATM Parts NCR 5887 PC Core Main Serial Control Board 4450689328 Expand Controller Board 445-0689328