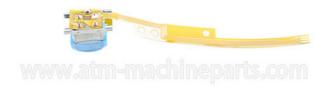

# 998-0235654 NCR 58xx 66xx 3Q8 Card Reader Magnetic Pre Head 9980235654

## **Product Specification**

• Brand: NCR Machine • Pin Number: 998-0235654 . Description: 3Q8 Pre-head

Condition: New Original/New Generic

MOQ: 1 Piece • Material: Plastic • Stock: In Stock

. Highlight: 3Q8 Card Reader Magnetic Pre Head,

### **Product Description**

NCR ATM Parts 998-0235654 NCR 58xx 66xx 3Q8 Card Reader Magnetic Pre-Head 9980235654