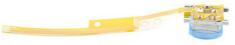

# 998-0235654 NCR 58xx 66xx 3Q8 Card Reader Magnetic Pre Head 9980235654

## **Product Specification**

• Brand: NCR Machine • Pin Number: 998-0235654 . Description: 3Q8 Pre-head

Condition: New Original/New Generic

MOQ: 1 Piece • Material: Plastic • Stock: In Stock

. Highlight: 3Q8 Card Reader Magnetic Pre Head,

### **Product Description**

NCR ATM Parts 998-0235654 NCR 58xx 66xx 3Q8 Card Reader Magnetic Pre-Head 9980235654