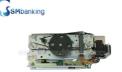

## 49-209542-000E Diebold Opteva 529 Smart Card Reader

Reader In Stock

Diebold

CI CO

- Model Number:
- Minimum Order Quantity: 1 piece
- Price:
- Packaging Details:
- Delivery Time:
- Payment Terms:
- Supply Ability:
- 10000 pieces/month **Product Specification**
- Brand:
- Description: Stock Status:
- Used In:
- Material:
- Highlight:
- ATM Machine Metal
  - Opteva 529 Smart Card Reader, 49-209542-000E

## Diebold ATM Parts Diebold Opteva 529 Smart Card Reader 49-209542-000E

www.atm-m

ATM Parts Professional Manufacturer

| DHL    | 3-6 days to arrive  |  |
|--------|---------------------|--|
| TNT    | 3-6 days to arrive  |  |
| Fedex  | 3-6 days to arrive  |  |
| EMS    | 7-15 days to arrive |  |
| UPS    | 3-6 days to arrive  |  |
| Others | By sea or air       |  |