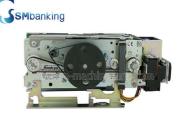

## 49-209542-000E Diebold Opteva 529 Smart Card Reader

Reader In Stock

Diebold

CI CO

- Model Number:
- Minimum Order Quantity: 1 piece
- Price:
- Packaging Details:
- Delivery Time:
- Payment Terms:
- Supply Ability:
- 10000 pieces/month **Product Specification**
- Brand:
- Description: Stock Status:
- Used In:
- Material:
- Highlight:
- ATM Machine Metal
  - Opteva 529 Smart Card Reader, 49-209542-000E

## Diebold ATM Parts Diebold Opteva 529 Smart Card Reader 49-209542-000E

www.atm-m

ATM Parts Professional Manufacturer

| DHL    | 3-6 days to arrive  |  |
|--------|---------------------|--|
| TNT    | 3-6 days to arrive  |  |
| Fedex  | 3-6 days to arrive  |  |
| EMS    | 7-15 days to arrive |  |
| UPS    | 3-6 days to arrive  |  |
| Others | By sea or air       |  |