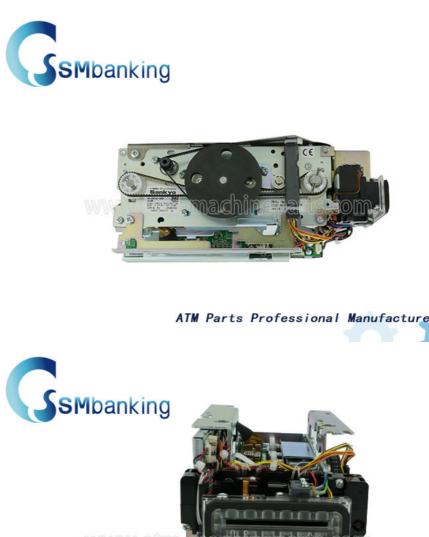

## 49-209542-000E Diebold Opteva 529 Smart Card Reader

Reader In Stock

Diebold

CI CO

- Model Number:
- Minimum Order Quantity: 1 piece
- Price:
- Packaging Details:
- Delivery Time:
- Payment Terms:
- Supply Ability:
- 10000 pieces/month **Product Specification**
- Brand:
- Description: Stock Status:
- Used In:
- Material:
- Highlight:
- ATM Machine Metal
  - Opteva 529 Smart Card Reader, 49-209542-000E

## Diebold ATM Parts Diebold Opteva 529 Smart Card Reader 49-209542-000E

www.atm-m

ATM Parts Professional Manufacturer

| DHL    | 3-6 days to arrive  |  |
|--------|---------------------|--|
| TNT    | 3-6 days to arrive  |  |
| Fedex  | 3-6 days to arrive  |  |
| EMS    | 7-15 days to arrive |  |
| UPS    | 3-6 days to arrive  |  |
| Others | By sea or air       |  |