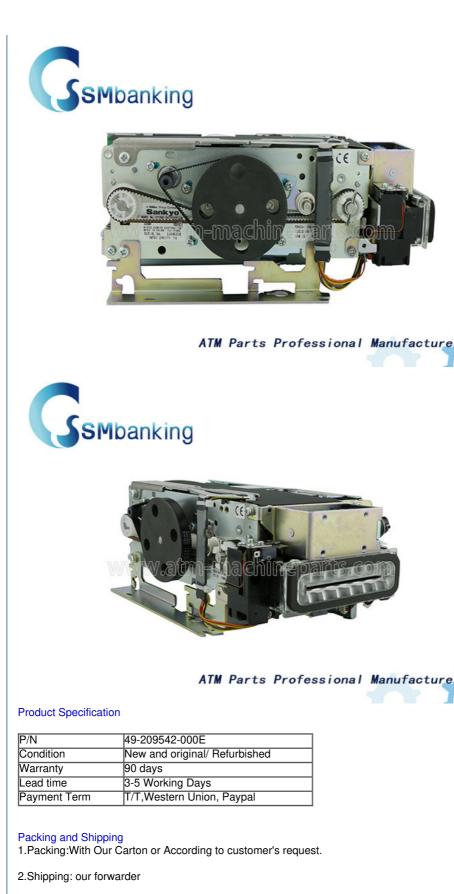

## 49-209542-000E Diebold Opteva 529 Smart Card Reader

Reader In Stock

Diebold

CI CO

- Model Number:
- Minimum Order Quantity: 1 piece
- Price:
- Packaging Details:
- Delivery Time:
- Payment Terms:
- Supply Ability:
- 10000 pieces/month **Product Specification**
- Brand:
- Description: Stock Status:
- Used In:
- Material:
- Highlight:
- ATM Machine Metal
  - Opteva 529 Smart Card Reader, 49-209542-000E

## Diebold ATM Parts Diebold Opteva 529 Smart Card Reader 49-209542-000E

www.atm-m

ATM Parts Professional Manufacturer

| DHL    | 3-6 days to arrive  |  |
|--------|---------------------|--|
| TNT    | 3-6 days to arrive  |  |
| Fedex  | 3-6 days to arrive  |  |
| EMS    | 7-15 days to arrive |  |
| UPS    | 3-6 days to arrive  |  |
| Others | By sea or air       |  |