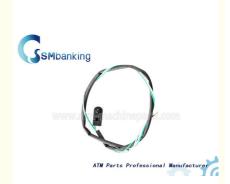

# 009-0016584 58XX Transport Sensor Receiver NCR ATM Parts 0090016584

## NCR 58XX Transport Sensor Receiver Green 0090016584 Presenter Part 009-0016584

#### 1. Description of goods

| Brand name   | NCR          |
|--------------|--------------|
| Product      | NCR Sensor   |
| Stock Status | In Stock     |
| Quality      | New Original |

ATM Parts Professional Manufacture