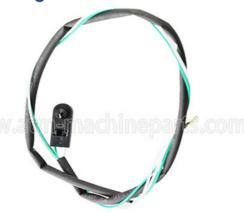

# 009-0016584 58XX Transport Sensor Receiver NCR ATM Parts 0090016584

## NCR 58XX Transport Sensor Receiver Green 0090016584 Presenter Part 009-0016584

#### 1. Description of goods

| Brand name   | NCR          |
|--------------|--------------|
| Product      | NCR Sensor   |
| Stock Status | In Stock     |
| Quality      | New Original |

ATM Parts Professional Manufacture