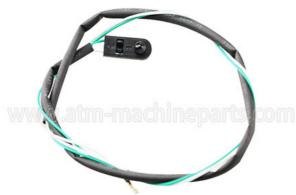

# 009-0016584 58XX Transport Sensor Receiver NCR ATM Parts 0090016584

## NCR 58XX Transport Sensor Receiver Green 0090016584 Presenter Part 009-0016584

#### 1. Description of goods

| Brand name   | NCR          |
|--------------|--------------|
| Product      | NCR Sensor   |
| Stock Status | In Stock     |
| Quality      | New Original |

ATM Parts Professional Manufacture