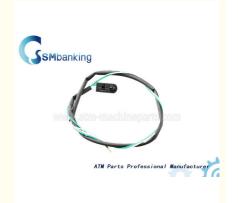

# 009-0016584 58XX Transport Sensor Receiver NCR ATM Parts 0090016584

## NCR 58XX Transport Sensor Receiver Green 0090016584 Presenter Part 009-0016584

#### 1. Description of goods

| Brand name   | NCR          |
|--------------|--------------|
| Product      | NCR Sensor   |
| Stock Status | In Stock     |
| Quality      | New Original |

ATM Parts Professional Manufacture