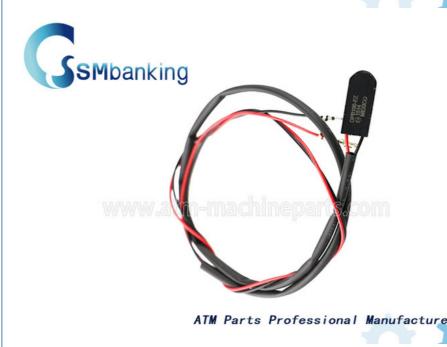

## Red 0090016584 009-0016584 NCR 58XX Transport Sensor Receiver

### **Product Specification**

Brand: NCR MachinePin Number: 009-0016584

Description: NCR Transport Sensor Receiver
 Condition: New Original/New Generic

MOQ: 1 PieceMaterial: PlasticStock: In Stock

Highlight: 58XX Transport Sensor Receiver, 0090016584,

# NCR 58XX Transport Sensor Receiver Red 0090016584 presenter Bank Machine Part 009-0016584