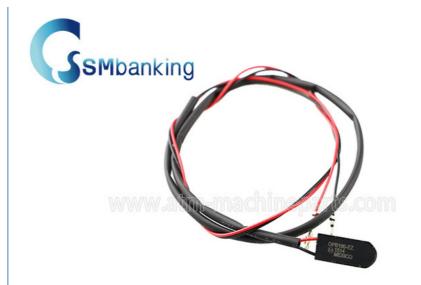

## Red 0090016584 009-0016584 NCR 58XX Transport Sensor Receiver

### **Product Specification**

Brand: NCR MachinePin Number: 009-0016584

Description: NCR Transport Sensor Receiver
 Condition: New Original/New Generic

MOQ: 1 PieceMaterial: PlasticStock: In Stock

Highlight: 58XX Transport Sensor Receiver, 0090016584,

# NCR 58XX Transport Sensor Receiver Red 0090016584 presenter Bank Machine Part 009-0016584