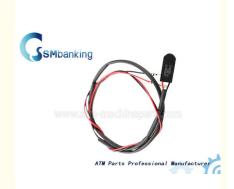

## Red 0090016584 009-0016584 NCR 58XX Transport Sensor Receiver

### **Product Specification**

Brand: NCR MachinePin Number: 009-0016584

Description: NCR Transport Sensor Receiver
 Condition: New Original/New Generic

MOQ: 1 PieceMaterial: PlasticStock: In Stock

Highlight: 58XX Transport Sensor Receiver, 0090016584,

# NCR 58XX Transport Sensor Receiver Red 0090016584 presenter Bank Machine Part 009-0016584