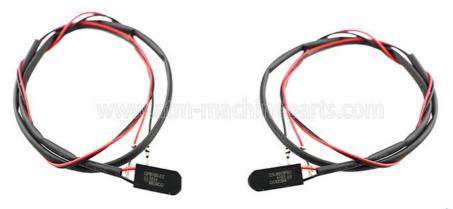

## Red 0090016584 009-0016584 NCR 58XX Transport Sensor Receiver

### **Product Specification**

Brand: NCR MachinePin Number: 009-0016584

Description: NCR Transport Sensor Receiver
 Condition: New Original/New Generic

MOQ: 1 PieceMaterial: PlasticStock: In Stock

Highlight: 58XX Transport Sensor Receiver, 0090016584,

# NCR 58XX Transport Sensor Receiver Red 0090016584 presenter Bank Machine Part 009-0016584