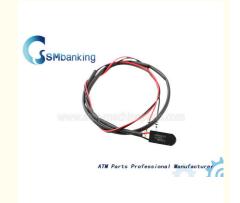

## Red 0090016584 009-0016584 NCR 58XX Transport Sensor Receiver

### **Product Specification**

Brand: NCR MachinePin Number: 009-0016584

Description: NCR Transport Sensor Receiver
 Condition: New Original/New Generic

MOQ: 1 PieceMaterial: PlasticStock: In Stock

Highlight: 58XX Transport Sensor Receiver, 0090016584,

# NCR 58XX Transport Sensor Receiver Red 0090016584 presenter Bank Machine Part 009-0016584