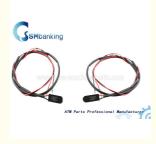

## Red 0090016584 009-0016584 NCR 58XX Transport Sensor Receiver

### **Product Specification**

Brand: NCR MachinePin Number: 009-0016584

Description: NCR Transport Sensor Receiver
 Condition: New Original/New Generic

MOQ: 1 PieceMaterial: PlasticStock: In Stock

Highlight: 58XX Transport Sensor Receiver, 0090016584,

# NCR 58XX Transport Sensor Receiver Red 0090016584 presenter Bank Machine Part 009-0016584