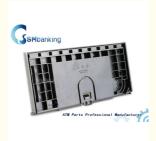

# 4450754389 445-0754389 Plastic NCR S2 Reject Cassettes Front Guide

# **Product Description**

4450754389 ATM Spare PartsGeneric New Plastic NCR S2 Reject Cassettes Front Guide 445-0754389