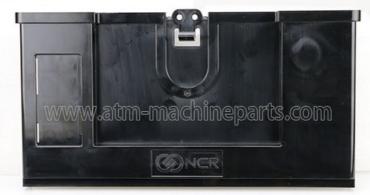

# 4450754389 445-0754389 Plastic NCR S2 Reject Cassettes Front Guide

# **Product Description**

4450754389 ATM Spare PartsGeneric New Plastic NCR S2 Reject Cassettes Front Guide 445-0754389