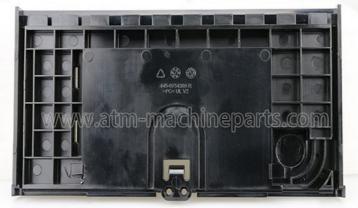

# 4450754389 445-0754389 Plastic NCR S2 Reject Cassettes Front Guide

# **Product Description**

4450754389 ATM Spare PartsGeneric New Plastic NCR S2 Reject Cassettes Front Guide 445-0754389