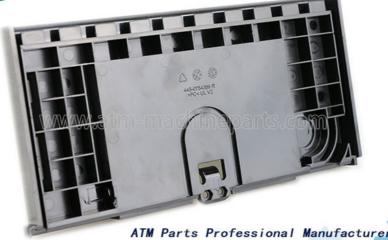

# 4450754389 445-0754389 Plastic NCR S2 Reject Cassettes Front Guide

# **Product Description**

4450754389 ATM Spare PartsGeneric New Plastic NCR S2 Reject Cassettes Front Guide 445-0754389