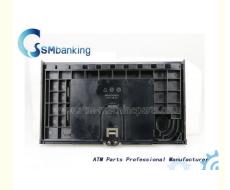

# 4450754389 445-0754389 Plastic NCR S2 Reject Cassettes Front Guide

# **Product Description**

4450754389 ATM Spare PartsGeneric New Plastic NCR S2 Reject Cassettes Front Guide 445-0754389