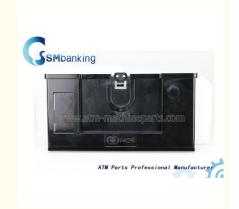

# 4450754389 445-0754389 Plastic NCR S2 Reject Cassettes Front Guide

# **Product Description**

4450754389 ATM Spare PartsGeneric New Plastic NCR S2 Reject Cassettes Front Guide 445-0754389