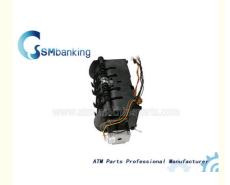

# A008632 NS200 NMD ATM Parts With Stepping Motor

# NMD ATM Part A008632 NS200

#### 1. Description of goods

| Brand name   | Nmd          |
|--------------|--------------|
| Product      | NMD NS200    |
| Stock Status | In Stock     |
| Quality      | New Original |

ATM Parts Professional Manufacturer