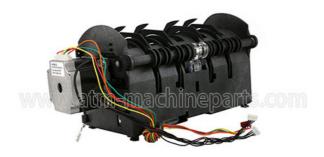

# A008632 NS200 NMD ATM Parts With Stepping Motor

# NMD ATM Part A008632 NS200

#### 1. Description of goods

| Brand name   | Nmd          |
|--------------|--------------|
| Product      | NMD NS200    |
| Stock Status | In Stock     |
| Quality      | New Original |

ATM Parts Professional Manufacturer