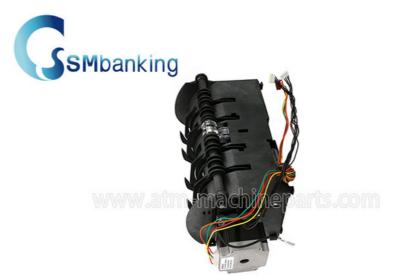

# A008632 NS200 NMD ATM Parts With Stepping Motor

# NMD ATM Part A008632 NS200

#### 1. Description of goods

| Brand name   | Nmd          |
|--------------|--------------|
| Product      | NMD NS200    |
| Stock Status | In Stock     |
| Quality      | New Original |

ATM Parts Professional Manufacturer