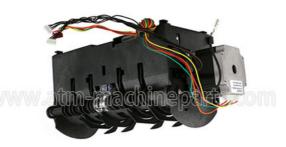

# A008632 NS200 NMD ATM Parts With Stepping Motor

# NMD ATM Part A008632 NS200

#### 1. Description of goods

| Brand name   | Nmd          |
|--------------|--------------|
| Product      | NMD NS200    |
| Stock Status | In Stock     |
| Quality      | New Original |

ATM Parts Professional Manufacturer