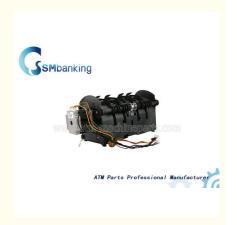

# A008632 NS200 NMD ATM Parts With Stepping Motor

# NMD ATM Part A008632 NS200

#### 1. Description of goods

| Brand name   | Nmd          |
|--------------|--------------|
| Product      | NMD NS200    |
| Stock Status | In Stock     |
| Quality      | New Original |

ATM Parts Professional Manufacturer