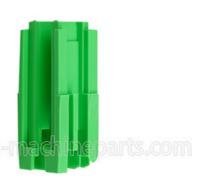

### 4450582436 NCR ATM Parts Plastic Block Pusher Magnet For S1 Cassette 445-0582436

### **Product Specification**

• Brand: NCR

Description:
 Block Pusher Magnet

P/N: 4450582436
Stock Status: In Stock
Used In: ATM Machine
Material: Metal

Highlight: 4450582436, Plastic Block Pusher Magnet

### **NCR S1 Cassette Block Pusher Magnet**

Specification

- 1. Good quality
- 2. Competitive price.
- 3. Prompt delivery
- 4. Accept small order.
- 5. 24hours after-sales service.

ATM Parts Professional Manufacturer