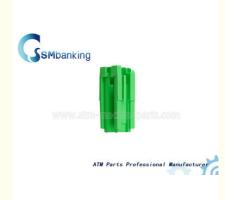

### 4450582436 NCR ATM Parts Plastic Block Pusher Magnet For S1 Cassette 445-0582436

### **Product Specification**

• Brand: NCR

Description:
 Block Pusher Magnet

P/N: 4450582436
Stock Status: In Stock
Used In: ATM Machine
Material: Metal

Highlight: 4450582436, Plastic Block Pusher Magnet

### **NCR S1 Cassette Block Pusher Magnet**

Specification

- 1. Good quality
- 2. Competitive price.
- 3. Prompt delivery
- 4. Accept small order.
- 5. 24hours after-sales service.

ATM Parts Professional Manufacturer