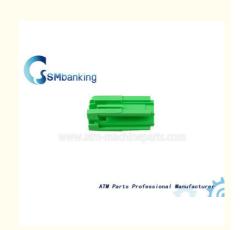

### 4450582436 NCR ATM Parts Plastic Block Pusher Magnet For S1 Cassette 445-0582436

### **Product Specification**

• Brand: NCR

Description:
 Block Pusher Magnet

P/N: 4450582436
Stock Status: In Stock
Used In: ATM Machine
Material: Metal

Highlight: 4450582436, Plastic Block Pusher Magnet

### **NCR S1 Cassette Block Pusher Magnet**

Specification

- 1. Good quality
- 2. Competitive price.
- 3. Prompt delivery
- 4. Accept small order.
- 5. 24hours after-sales service.

ATM Parts Professional Manufacturer