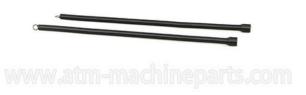

# S2 Cassettes Metal Springs Both Left And Right NCR ATM **Parts**

### **Product Specification**

NCR • Brand:

• Description: S2 Cassette Spring Condition: New Generic • MOQ: 1 Piece · Material: Metal • Stock: In Stock

• Highlight: S2 Cassettes Metal Springs, cassette spring NCR ATM Parts

# ATM Spare Parts NCR S2 Cassette Spring

#### 1. Description of goods

| Brand name   | NCR                |
|--------------|--------------------|
| Product      | S2 cassette spring |
| Stock Status | In Stock           |
| Quality      | New Generic        |