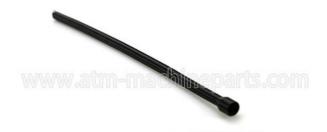

# S2 Cassettes Metal Springs Both Left And Right NCR ATM **Parts**

### **Product Specification**

NCR • Brand:

• Description: S2 Cassette Spring Condition: New Generic • MOQ: 1 Piece · Material: Metal • Stock: In Stock

• Highlight: S2 Cassettes Metal Springs, cassette spring NCR ATM Parts

# ATM Spare Parts NCR S2 Cassette Spring

#### 1. Description of goods

| Brand name   | NCR                |
|--------------|--------------------|
| Product      | S2 cassette spring |
| Stock Status | In Stock           |
| Quality      | New Generic        |