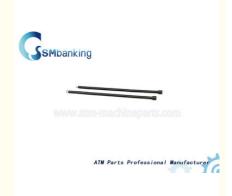

# S2 Cassettes Metal Springs Both Left And Right NCR ATM **Parts**

### **Product Specification**

NCR • Brand:

• Description: S2 Cassette Spring Condition: New Generic • MOQ: 1 Piece · Material: Metal • Stock: In Stock

• Highlight: S2 Cassettes Metal Springs, cassette spring NCR ATM Parts

# ATM Spare Parts NCR S2 Cassette Spring

#### 1. Description of goods

| Brand name   | NCR                |
|--------------|--------------------|
| Product      | S2 cassette spring |
| Stock Status | In Stock           |
| Quality      | New Generic        |