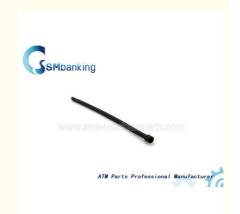

# S2 Cassettes Metal Springs Both Left And Right NCR ATM **Parts**

### **Product Specification**

NCR • Brand:

• Description: S2 Cassette Spring Condition: New Generic • MOQ: 1 Piece · Material: Metal • Stock: In Stock

• Highlight: S2 Cassettes Metal Springs, cassette spring NCR ATM Parts

# ATM Spare Parts NCR S2 Cassette Spring

#### 1. Description of goods

| Brand name   | NCR                |
|--------------|--------------------|
| Product      | S2 cassette spring |
| Stock Status | In Stock           |
| Quality      | New Generic        |