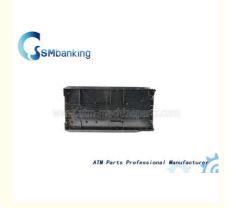

# S2 Cassette Bottom Cover 445-0726065 NCR ATM Parts

### ATM Spare Parts NCR S2 Cassette Bottom Cover

#### 1. Description of goods

| Brand name   | NCR                      |
|--------------|--------------------------|
| Product      | S2 cassette bottom cover |
| Stock Status | In Stock                 |
| Quality      | New Generic              |