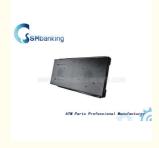

# S2 Cassette Bottom Cover 445-0726065 NCR ATM Parts

#### **Basic Information**

Place of Origin: ChinaBrand Name: NCRCertification: CI CO

Model Number: S2 casstte bottom cover

• Minimum Order Quantity: 1

Price: 5-30 USD/ PC
Packaging Details: regular packing
Delivery Time: 3-7 days
Payment Terms: T/T, Paypal, WU



#### **Product Specification**

. Supply Ability:

• Brand: NCR

• Pin Number: 445-0726065

Description:
 S2 Cassette Bottom Cover

Condition: New Generic
MOQ: 1 Piece
Material: Metal
Stock: In Stock

• Highlight: 445-0726065, S2 Cassette Bottom Cover

100pcs/month



#### More Images



#### **Product Description**

### ATM Spare Parts NCR S2 Cassette Bottom Cover

#### 1. Description of goods

| Brand name   | NCR                      |
|--------------|--------------------------|
| Product      | S2 cassette bottom cover |
| Stock Status | In Stock                 |
| Quality      | New Generic              |

#### 2. About us

Our company specializes in ATM machine and ATM spare parts supply, ATM maintaining, ATM parts repairing as well as ATM service training. Brands including NCR, DIEBOLD, WINCOR, HITACHI, FUJITSU and so on.

We are a new high-tech enterprise with a best team including Executive, research staff, sale people, service technicians. It will continues to contribute to high-quality products and services for users. With our own factory, we can supply you t