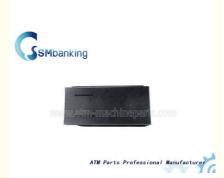

# S2 Cassette Bottom Cover 445-0726065 NCR ATM Parts

#### **Basic Information**

Place of Origin: ChinaBrand Name: NCRCertification: CI CO

Model Number: S2 casstte bottom cover

• Minimum Order Quantity: 1

Price: 5-30 USD/ PC
Packaging Details: regular packing
Delivery Time: 3-7 days
Payment Terms: T/T, Paypal, WU



#### **Product Specification**

. Supply Ability:

• Brand: NCR

• Pin Number: 445-0726065

Description:
 S2 Cassette Bottom Cover

Condition: New Generic
MOQ: 1 Piece
Material: Metal
Stock: In Stock

• Highlight: 445-0726065, S2 Cassette Bottom Cover

100pcs/month



#### More Images



#### **Product Description**

### ATM Spare Parts NCR S2 Cassette Bottom Cover

#### 1. Description of goods

| Brand name   | NCR                      |
|--------------|--------------------------|
| Product      | S2 cassette bottom cover |
| Stock Status | In Stock                 |
| Quality      | New Generic              |

#### 2. About us

Our company specializes in ATM machine and ATM spare parts supply, ATM maintaining, ATM parts repairing as well as ATM service training. Brands including NCR, DIEBOLD, WINCOR, HITACHI, FUJITSU and so on.

We are a new high-tech enterprise with a best team including Executive, research staff, sale people, service technicians. It will continues to contribute to high-quality products and services for users. With our own factory,