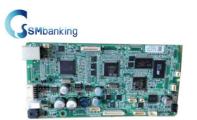

## Wincor ATM Parts Control PCB for V2CU standard Card Reader 1750173205 1750173205-29 In stock

Wincor V2CU Card Reader Control PCB

- In Stock
- V2CU Card Reader Control PCB, Wincor Card Reader Control PCB, 1750173205

ATM Parts Professional Manufacturer

Our Product Introduction

# ATM Parts Wincor V2CU Card Reader Control PCB 1750173205 1750173205-29

1. Description of goods

| Brand name   | Wincor                        |
|--------------|-------------------------------|
| Product      | Wincor V2CU Card Reader Board |
| Stock Status | In Stock                      |
| Quality      | New Original                  |