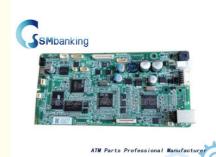

## Wincor ATM Parts Control PCB for V2CU standard Card Reader 1750173205 1750173205-29 In stock

Wincor V2CU Card Reader Control PCB

- In Stock
- V2CU Card Reader Control PCB, Wincor Card Reader Control PCB, 1750173205

ATM Parts Professional Manufacturer

Our Product Introduction

# ATM Parts Wincor V2CU Card Reader Control PCB 1750173205 1750173205-29

1. Description of goods

| Brand name   | Wincor                        |
|--------------|-------------------------------|
| Product      | Wincor V2CU Card Reader Board |
| Stock Status | In Stock                      |
| Quality      | New Original                  |