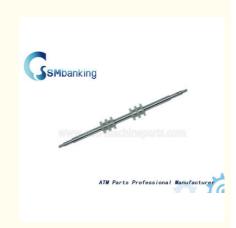

## Wincor 2050XE Counter Rotate Shaft Assy For Double Extractor 01750020811 1750020811

- In Stock
- 2050XE Counter Rotate Shaft Assy, 01750020811, 1750020811

Our Product Introduction

# Wincor 2050XE Atm Parts Counter Rotate Shaft Assy For Double Extractor 01750020811 1750020811

1. Description of goods

| Brand name   | Wincor                |
|--------------|-----------------------|
| Product      | Wincor V Module Shaft |
| Stock Status | In Stock              |
| Quality      | New Original          |