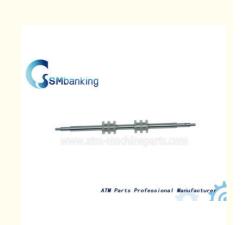

## Wincor 2050XE Counter Rotate Shaft Assy For Double Extractor 01750020811 1750020811

- In Stock
- 2050XE Counter Rotate Shaft Assy, 01750020811, 1750020811

Our Product Introduction

# Wincor 2050XE Atm Parts Counter Rotate Shaft Assy For Double Extractor 01750020811 1750020811

1. Description of goods

| Brand name   | Wincor                |
|--------------|-----------------------|
| Product      | Wincor V Module Shaft |
| Stock Status | In Stock              |
| Quality      | New Original          |