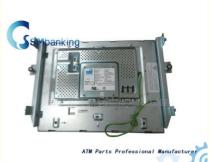

# NCR LCD Monitor 15 Inch Display 0090025163 009-0025163

## ATM Machine Parts NCR LCD Monitor 15 Inch Display 0090025163 009-0025163

### 1. Description of goods

| Brand name   | NCR          |
|--------------|--------------|
| Product      | NCR Mointor  |
| Stock Status | In Stock     |
| Quality      | New Original |