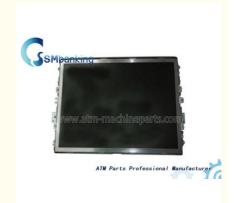

# NCR LCD Monitor 15 Inch Display 0090025163 009-0025163

## ATM Machine Parts NCR LCD Monitor 15 Inch Display 0090025163 009-0025163

### 1. Description of goods

| Brand name   | NCR          |
|--------------|--------------|
| Product      | NCR Mointor  |
| Stock Status | In Stock     |
| Quality      | New Original |