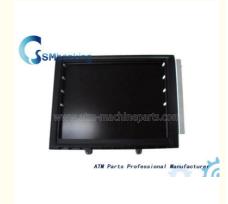

## NCR 58XX 12.1 Inch LCD Monitor Display 0090020748 009-0020748

In Stock

NCR 58XX LCD Monitor Display, 009-0020748

ATM Parts Professional Manufacturer

# ATM Parts NCR 58XX 12.1 inch LCD Monitor Display 0090020748 009-0020748

1. Description of goods

| Brand name   | NCR              |  |
|--------------|------------------|--|
| Product      | NCR 58xx Machine |  |
| Stock Status | In Stock         |  |
| Quality      | New Original     |  |