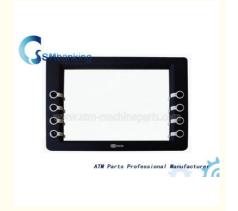

## ATM Spare Parts NCR 6625 FDK Assy 15 Inch Self Serv 445-0721503 4450721503

#### 1. Details

| Product Name     | NCR FDK Assy 15 Inch                  |  |
|------------------|---------------------------------------|--|
| Model            | NCR 6622/6625 Machine                 |  |
| Module           | Used in upper Box of the Machine      |  |
| Braille          | With or without                       |  |
| Softkey Position | In middle                             |  |
| Quality          | New Original/ New Generic/Refurbished |  |