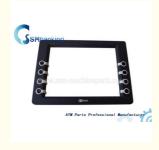

## ATM Spare Parts NCR 6625 FDK Assy 15 Inch Self Serv 445-0721503 4450721503

#### 1. Details

| Product Name     | NCR FDK Assy 15 Inch                  |  |
|------------------|---------------------------------------|--|
| Model            | NCR 6622/6625 Machine                 |  |
| Module           | Used in upper Box of the Machine      |  |
| Braille          | With or without                       |  |
| Softkey Position | In middle                             |  |
| Quality          | New Original/ New Generic/Refurbished |  |