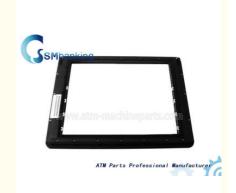

## ATM Spare Parts NCR 6625 FDK Assy 15 Inch Self Serv 445-0721503 4450721503

#### 1. Details

| Product Name     | NCR FDK Assy 15 Inch                  |  |
|------------------|---------------------------------------|--|
| Model            | NCR 6622/6625 Machine                 |  |
| Module           | Used in upper Box of the Machine      |  |
| Braille          | With or without                       |  |
| Softkey Position | In middle                             |  |
| Quality          | New Original/ New Generic/Refurbished |  |