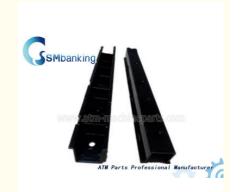

## 49024315000A Diebold ATM Parts Plastic Cassette Rail 49-024315-000A

#### **Product Specification**

• Brand: Diebold

• Description: Diebold Cassette Rail

• P/N: 49-024315-000A 49024315000A

Warranty: 90 DaysMaterial: Plastic

• Shipment: Express/Sea/Air

• Highlight: 49-024315-000A, Diebold Plastic Cassette Rail

## ATM Machine Parts Diebold Cassette Rail 49-024315-000A 49024315000A Quick information

49-024315-000A 49024315000A

With large quantity in stock Diebold Cassette Rail Accept small order Prompt delivery We can produce parts as your request

#### A. Description of goods

| Brand name   | Diebold         |
|--------------|-----------------|
| Material     | Plastic         |
| Stock Status | In Stock        |
| Quality:     | New Original    |
| Used in      | Diebold Machine |