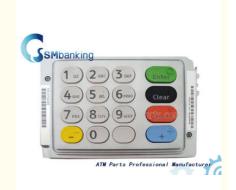

# 445-0712306 4450712306 EPP-U US3 P ATM NCR EPP Keyboard

## NCR EPP-U US3 P ATM Parts NCR EPP Keyboard 445-0712306 4450712306

Product type :NCR Machine Used in NCR machine

Main material :Stainless steel/Plastic

Color :Sliver

Stock status In stock

Condition New and original, used