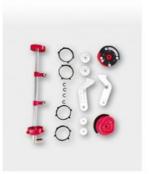

## NCR EPP-U US3 P ATM Parts NCR EPP Keyboard 445-0712306 4450712306

Product type :NCR Machine Used in NCR machine

Main material :Stainless steel/Plastic

Color :Sliver

Stock status In stock

Condition New and original, used

#### **Specifications**

Atm NCR parts

- 1. high quality and competitive price
- 2. new original
- 3 oem
- 4 self-produce