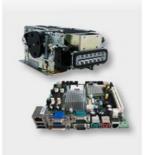

## NCR EPP-U US3 P ATM Parts NCR EPP Keyboard 445-0712306 4450712306

Product type :NCR Machine Used in NCR machine

Main material :Stainless steel/Plastic

Color :Sliver

Stock status In stock

Condition New and original, used

#### **Specifications**

Atm NCR parts

- 1. high quality and competitive price
- 2. new original
- 3 oem
- 4 self-produce