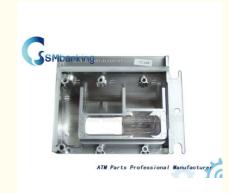

# 09000292000A Diebold Opteva 562 Ati Skimming Card Holder Card Reader Bezel

# Diebold Opteva Anti Skimming Card Holder Device ATM Parts 09000292000A

## **Quick information**

09000292000A With large quantity in stock Diebold Anti Skimming

Accept small order Prompt delivery We can produce parts as your request