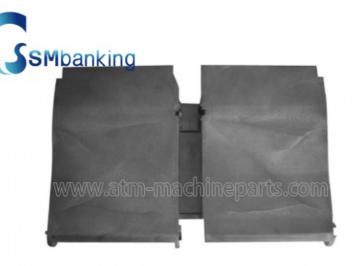

# A004606 NMD ATM Machine NF101 Parts Outer Frame

#### **Product Specification**

• Brand: NMD

Description: NMD NF101 Outer Frame

P/N: A004606Warranty: 90 DaysMaterial: Plastic

• Shipment: Express/Sea/Air

• Highlight: A004606, NF101 Parts Outer Frame

## ATM Machine Parts NMD ATM Machine NF101 Parts Outer Frame A004606 **Quick information**

A004606
With large quantity in stock
NMD NF101 Outer Frame
Accept small order
Prompt delivery
We can produce parts as your request

#### A. Description of goods

| Brand name   | NMD          |
|--------------|--------------|
| Material     | Plastic      |
| Stock Status | In Stock     |
| Quality:     | New Original |
| Used in      | NMD Machine  |