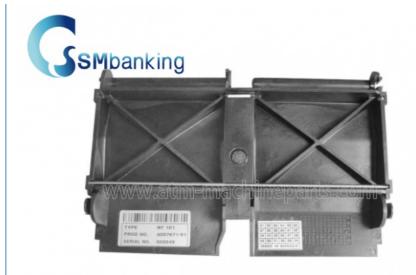

# A004606 NMD ATM Machine NF101 Parts Outer Frame

#### **Product Specification**

• Brand: NMD

Description: NMD NF101 Outer Frame

P/N: A004606Warranty: 90 DaysMaterial: Plastic

• Shipment: Express/Sea/Air

• Highlight: A004606, NF101 Parts Outer Frame

## ATM Machine Parts NMD ATM Machine NF101 Parts Outer Frame A004606 **Quick information**

A004606
With large quantity in stock
NMD NF101 Outer Frame
Accept small order
Prompt delivery
We can produce parts as your request

#### A. Description of goods

| Brand name   | NMD          |
|--------------|--------------|
| Material     | Plastic      |
| Stock Status | In Stock     |
| Quality:     | New Original |
| Used in      | NMD Machine  |