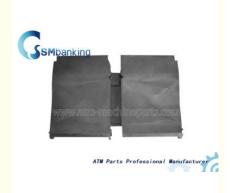

# A004606 NMD ATM Machine NF101 Parts Outer Frame

#### **Product Specification**

• Brand: NMD

Description: NMD NF101 Outer Frame

P/N: A004606Warranty: 90 DaysMaterial: Plastic

• Shipment: Express/Sea/Air

• Highlight: A004606, NF101 Parts Outer Frame

## ATM Machine Parts NMD ATM Machine NF101 Parts Outer Frame A004606 **Quick information**

A004606
With large quantity in stock
NMD NF101 Outer Frame
Accept small order
Prompt delivery
We can produce parts as your request