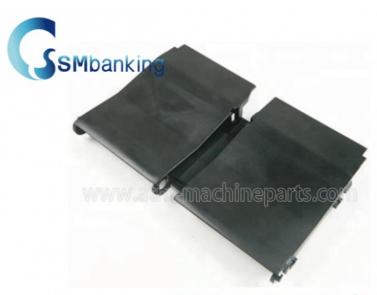

# A004606 NMD ATM Machine NF101 Parts Outer Frame

#### **Product Specification**

• Brand: NMD

Description: NMD NF101 Outer Frame

P/N: A004606Warranty: 90 DaysMaterial: Plastic

• Shipment: Express/Sea/Air

• Highlight: A004606, NF101 Parts Outer Frame

## ATM Machine Parts NMD ATM Machine NF101 Parts Outer Frame A004606 **Quick information**

A004606
With large quantity in stock
NMD NF101 Outer Frame
Accept small order
Prompt delivery
We can produce parts as your request