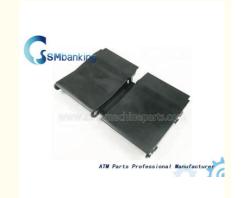

# A004606 NMD ATM Machine NF101 Parts Outer Frame

#### **Product Specification**

• Brand: NMD

Description: NMD NF101 Outer Frame

P/N: A004606Warranty: 90 DaysMaterial: Plastic

• Shipment: Express/Sea/Air

• Highlight: A004606, NF101 Parts Outer Frame

## ATM Machine Parts NMD ATM Machine NF101 Parts Outer Frame A004606 **Quick information**

A004606
With large quantity in stock
NMD NF101 Outer Frame
Accept small order
Prompt delivery
We can produce parts as your request