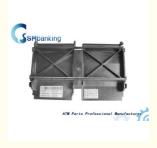

# A004606 NMD ATM Machine NF101 Parts Outer Frame

#### **Product Specification**

• Brand: NMD

Description: NMD NF101 Outer Frame

P/N: A004606Warranty: 90 DaysMaterial: Plastic

• Shipment: Express/Sea/Air

• Highlight: A004606, NF101 Parts Outer Frame

## ATM Machine Parts NMD ATM Machine NF101 Parts Outer Frame A004606 **Quick information**

A004606
With large quantity in stock
NMD NF101 Outer Frame
Accept small order
Prompt delivery
We can produce parts as your request