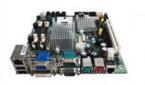

## C4060 Shutter Assembly Wincor Nixdorf ATM Parts 1750143750 01750143750

With standard packaging or according to

1-5 working days after received the payment

# Factory Price ATM Parts Wincor C4060 Shutter Assembly 1750143750 01750143750

# **Quick information**

**1750143750 01750143750** With large quantity in stock Wincor C4060 Shutter Accept small order Prompt delivery We can produce parts as your request