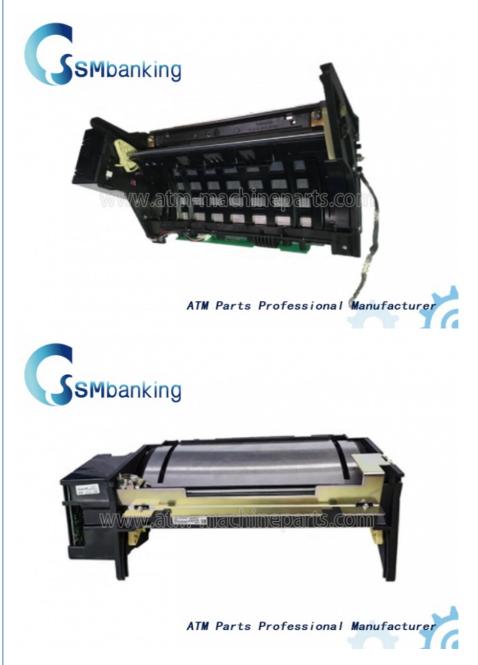

on:

• Brand:

• P/N:

Warranty:Material:

• Shipment:

• Highlight:

- Wincor C4060 Shutter
  - 1750143750 01750143750
  - 90 Days
  - Metal
    - Express/Sea/Air
  - C4060 Shutter Assembly, 1750143750, 01750143750



ATM Parts Professional Manufacturer

Sinbanking

## More Images



Our Product Introduction

# Factory Price ATM Parts Wincor C4060 Shutter Assembly 1750143750 01750143750

# **Quick information**

**1750143750 01750143750** With large quantity in stock Wincor C4060 Shutter Accept small order Prompt delivery We can produce parts as your request

## A. Description of goods

| Brand name   | Wincor         |
|--------------|----------------|
| Material     | Metal          |
| Stock Status | In Stock       |
| Quality:     | New Original   |
| Used in      | Wincor Machine |





#### B. Shipping service

| DHL           | 3-4days to arrive   |
|---------------|---------------------|
| TNT           | 3-5days to arrive   |
| Fedex(IE/IP)  | 3-7days to arrive   |
| EMS           | 7-15 days to arrive |
| UPS           | 3-5days to arrive   |
| Other Methods | by sea or air       |

#### C. Other service

| price         | FOB                          |
|---------------|------------------------------|
| Shipment      | By Express/Air/Ship          |
| Payment       | By T/T /Western Union/Paypal |
| Port          | Guangzhou,CHINA              |
| Delivery Time | Within one week              |

### D. About us

Our company specializes in ATM machine and ATM spare parts supply ,ATM maintaining, ATM parts repairing as well as ATM service training.Brands including N