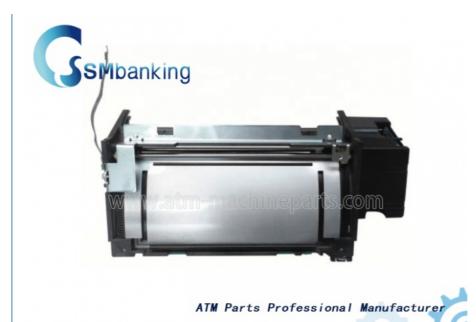

:

• Brand:

• P/N:

Warranty:Material:

• Shipment:

• Highlight:

- Wincor C4060 Shutter
  - 1750143750 01750143750
  - 90 Days
  - Metal
    - Express/Sea/Air
  - C4060 Shutter Assembly, 1750143750, 01750143750



ATM Parts Professional Manufacturer

Sinbanking

## More Images



Our Product Introduction

# Factory Price ATM Parts Wincor C4060 Shutter Assembly 1750143750 01750143750

# **Quick information**

**1750143750 01750143750** With large quantity in stock Wincor C4060 Shutter Accept small order Prompt delivery We can produce parts as your request

## A. Description of goods

| Brand name   | Wincor         |
|--------------|----------------|
| Material     | Metal          |
| Stock Status | In Stock       |
| Quality:     | New Original   |
| Used in      | Wincor Machine |





#### B. Shipping service

| DHL           | 3-4days to arrive   |
|---------------|---------------------|
| TNT           | 3-5days to arrive   |
| Fedex(IE/IP)  | 3-7days to arrive   |
| EMS           | 7-15 days to arrive |
| UPS           | 3-5days to arrive   |
| Other Methods | by sea or air       |

#### C. Other service

| price         | FOB                          |
|---------------|------------------------------|
| Shipment      | By Express/Air/Ship          |
| Payment       | By T/T /Western Union/Paypal |
| Port          | Guangzhou,CHINA              |
| Delivery Time | Within one week              |

### D. About us

Our company specializes in ATM machine and ATM spare parts supply ,ATM maintaining, ATM parts repairing as well as ATM service training.Brands including NCR