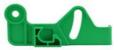

## 49-006202-000J 49006202000J Diebold ATM Parts Double Detect Fork

| )J |
|----|
|    |

customer's request

T/T, Western Union

10000 pieces/month

1-5 working days after received the payment

90 Days

- Plastic
- Express/Sea/Air
- Diebold ATM Double Detect Fork, 49-006202-000J

# ATM Machine Diebold Double Detect Fork 49-006202-000J 49006202000J Quick information

49006202000J 49-006202-000J

With large quantity in stock Diebold Double Detect Fork Accept small order Prompt delivery We can produce parts as your request