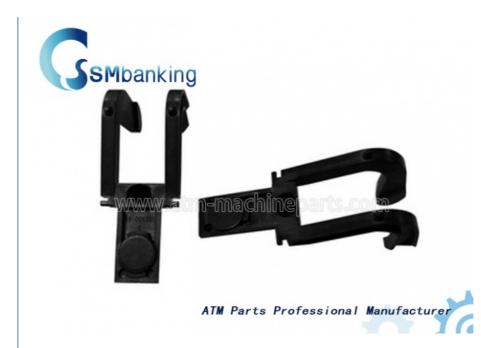

## 49-006202-000J 49006202000J Diebold ATM Parts Double Detect Fork

| )J |
|----|
|    |

customer's request

T/T, Western Union

10000 pieces/month

1-5 working days after received the payment

90 Days

- Plastic
- Express/Sea/Air
- Diebold ATM Double Detect Fork, 49-006202-000J

# ATM Machine Diebold Double Detect Fork 49-006202-000J 49006202000J Quick information

49006202000J 49-006202-000J

With large quantity in stock Diebold Double Detect Fork Accept small order Prompt delivery We can produce parts as your request