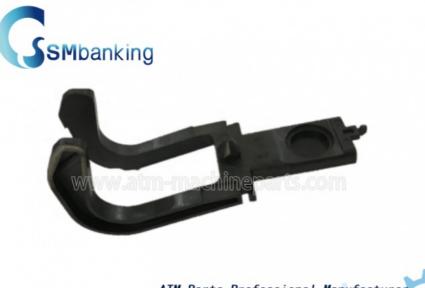

## 49-006202-000J 49006202000J Diebold ATM Parts Double Detect Fork

| )J |
|----|
|    |

customer's request

T/T, Western Union

10000 pieces/month

1-5 working days after received the payment

90 Days

- Plastic
- Express/Sea/Air
- Diebold ATM Double Detect Fork, 49-006202-000J

# ATM Machine Diebold Double Detect Fork 49-006202-000J 49006202000J Quick information

49006202000J 49-006202-000J

With large quantity in stock Diebold Double Detect Fork Accept small order Prompt delivery We can produce parts as your request