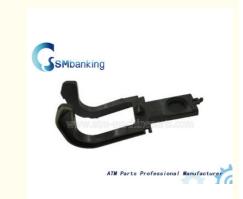

## 49-006202-000J 49006202000J Diebold ATM Parts Double Detect Fork

# ATM Machine Diebold Double Detect Fork 49-006202-000J 49006202000J Quick information

49006202000J 49-006202-000J

With large quantity in stock Diebold Double Detect Fork Accept small order Prompt delivery We can produce parts as your request

### A. Description of goods

| Brand name   | Diebold         |
|--------------|-----------------|
| Material     | Plastic         |
| Stock Status | In Stock        |
| Quality:     | New Original    |
| Used in      | Diebold Machine |