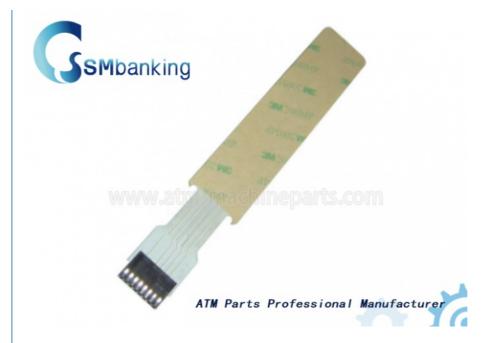

Product Specification**

• Brand: NCR

• Description: NCR Keyboard 4 Key Membrane

• P/N: 0090007913 009-0007913

Warranty: 90 DaysMaterial: Plastic

• Shipment: Express/Sea/Air

• Highlight: NCR Keyboard 4 Key Membrane, 0090007913



#### More Images



#### **Product Description**

# NCR ATM Parts NCR Keyboard 4 Key Membrane 0090007913 009-0007913 **Quick information**

#### 0090007913 009-0007913

With large quantity in stock NCR Keyboard 4 Key Membrane Accept small order Prompt delivery We can produce parts as your request

#### A. Description of goods

| Brand name   | NCR          |
|--------------|--------------|
| Material     | Plastic      |
| Stock Status | In Stock     |
| Quality:     | New Original |
| Used in      | NCR Machine  |





ATM Parts Professional Manufacturer





#### B. Shipping service

| DHL           | 3-4days to arrive   |
|---------------|---------------------|
| TNT           | 3-5days to arrive   |
| Fedex(IE/IP)  | 3-7days to arrive   |
| EMS           | 7-15 days to arrive |
| UPS           | 3-5days to arrive   |
| Other Methods | by sea or air       |

#### C. Other service

| price         | FOB                          |
|---------------|------------------------------|
| Shipment      | By Express/Air/Ship          |
| Payment       | By T/T /Western Union/Paypal |
| Port          | Guangzhou,CHINA              |
| Delivery Time | Within one week              |

#### D. About us

Our company specializes in ATM machine and ATM spare parts supply ,ATM maintaining, ATM parts repairing as well as ATM service training.Brands including NC