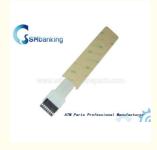

## Keyboard 4 Key Membrane NCR ATM Parts 0090007913 009-0007913

# NCR ATM Parts NCR Keyboard 4 Key Membrane 0090007913 009-0007913 **Quick information**

#### 0090007913 009-0007913

With large quantity in stock NCR Keyboard 4 Key Membrane Accept small order Prompt delivery We can produce parts as your request