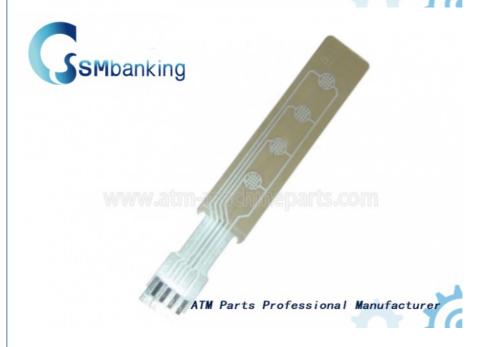

## Keyboard 4 Key Membrane NCR ATM Parts 0090007913 009-0007913

#### **Product Specification**

• Brand: NCR

• Description: NCR Keyboard 4 Key Membrane

• P/N: 0090007913 009-0007913

Warranty: 90 DaysMaterial: Plastic

• Shipment: Express/Sea/Air

• Highlight: NCR Keyboard 4 Key Membrane, 0090007913

# NCR ATM Parts NCR Keyboard 4 Key Membrane 0090007913 009-0007913 **Quick information**

#### 0090007913 009-0007913

With large quantity in stock NCR Keyboard 4 Key Membrane Accept small order Prompt delivery We can produce parts as your request