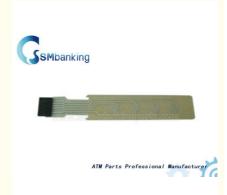

## Keyboard 4 Key Membrane NCR ATM Parts 0090007913 009-0007913

# NCR ATM Parts NCR Keyboard 4 Key Membrane 0090007913 009-0007913 **Quick information**

#### 0090007913 009-0007913

With large quantity in stock NCR Keyboard 4 Key Membrane Accept small order Prompt delivery We can produce parts as your request