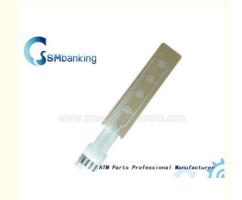

## Keyboard 4 Key Membrane NCR ATM Parts 0090007913 009-0007913

# NCR ATM Parts NCR Keyboard 4 Key Membrane 0090007913 009-0007913 **Quick information**

#### 0090007913 009-0007913

With large quantity in stock NCR Keyboard 4 Key Membrane Accept small order Prompt delivery We can produce parts as your request