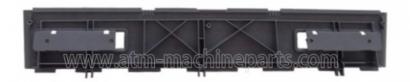

### 4450714191 445-0714191 NCR 6625 ATM Light Panel

#### **Product Specification**

• Brand: NCR

• Description: NCR 6625 ATM Parts The Light Panel

• P/N: 4450714191 445-0714191

Warranty: 90 DaysMaterial: Plastic

• Shipment: Express/Sea/Air

Highlight: NCR 6625 ATM Light Panel, 4450714191

## ATM Parts NCR 6625 ATM Parts the Light Panel 4450714191 445-0714191 **Quick information**