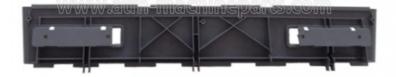

### 4450714191 445-0714191 NCR 6625 ATM Light Panel

#### **Product Specification**

• Brand: NCR

• Description: NCR 6625 ATM Parts The Light Panel

• P/N: 4450714191 445-0714191

Warranty: 90 DaysMaterial: Plastic

• Shipment: Express/Sea/Air

Highlight: NCR 6625 ATM Light Panel, 4450714191

## ATM Parts NCR 6625 ATM Parts the Light Panel 4450714191 445-0714191 **Quick information**