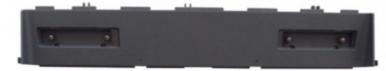

### 4450714191 445-0714191 NCR 6625 ATM Light Panel

#### **Product Specification**

• Brand: NCR

• Description: NCR 6625 ATM Parts The Light Panel

• P/N: 4450714191 445-0714191

Warranty: 90 DaysMaterial: Plastic

• Shipment: Express/Sea/Air

Highlight: NCR 6625 ATM Light Panel, 4450714191

## ATM Parts NCR 6625 ATM Parts the Light Panel 4450714191 445-0714191 **Quick information**