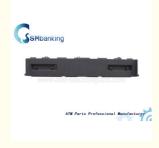

### 4450714191 445-0714191 NCR 6625 ATM Light Panel

#### **Product Specification**

• Brand: NCR

• Description: NCR 6625 ATM Parts The Light Panel

• P/N: 4450714191 445-0714191

Warranty: 90 DaysMaterial: Plastic

• Shipment: Express/Sea/Air

Highlight: NCR 6625 ATM Light Panel, 4450714191

## ATM Parts NCR 6625 ATM Parts the Light Panel 4450714191 445-0714191 **Quick information**