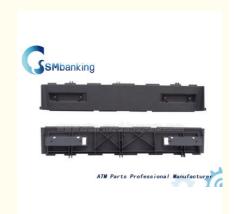

### 4450714191 445-0714191 NCR 6625 ATM Light Panel

#### **Product Specification**

• Brand: NCR

• Description: NCR 6625 ATM Parts The Light Panel

• P/N: 4450714191 445-0714191

Warranty: 90 DaysMaterial: Plastic

• Shipment: Express/Sea/Air

Highlight: NCR 6625 ATM Light Panel, 4450714191

## ATM Parts NCR 6625 ATM Parts the Light Panel 4450714191 445-0714191 **Quick information**