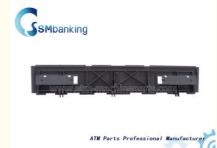

### 4450714191 445-0714191 NCR 6625 ATM Light Panel

#### **Product Specification**

• Brand: NCR

• Description: NCR 6625 ATM Parts The Light Panel

• P/N: 4450714191 445-0714191

Warranty: 90 DaysMaterial: Plastic

• Shipment: Express/Sea/Air

Highlight: NCR 6625 ATM Light Panel, 4450714191

## ATM Parts NCR 6625 ATM Parts the Light Panel 4450714191 445-0714191 **Quick information**