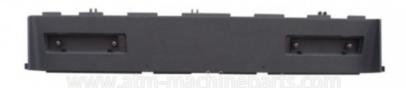

### 4450714191 445-0714191 NCR 6625 ATM Light Panel

#### **Product Specification**

• Brand: NCR

• Description: NCR 6625 ATM Parts The Light Panel

• P/N: 4450714191 445-0714191

Warranty: 90 DaysMaterial: Plastic

• Shipment: Express/Sea/Air

Highlight: NCR 6625 ATM Light Panel, 4450714191

## ATM Parts NCR 6625 ATM Parts the Light Panel 4450714191 445-0714191 **Quick information**