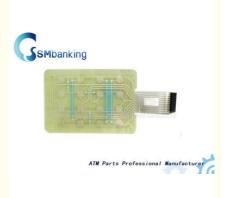

# 16 Key 2770008275 277-0008275 NCR Keyboard Switch

#### **Product Specification**

• Brand: NCR

Description: NCR Keyboard Switch 16 Key
P/N: 2770008275 277-0008275

Warranty: 90 DaysMaterial: Plastic

• Shipment: Express/Sea/Air

• Highlight: 2770008275, NCR Keyboard Switch

## ATM Machine Parts NCR Keyboard Switch 16 Key 2770008275 277-0008275

### **Quick information**

2770008275 277-0008275

With large quantity in stock NCR Keyboard Switch 16 Key Accept small order Prompt delivery We can produce parts as your request