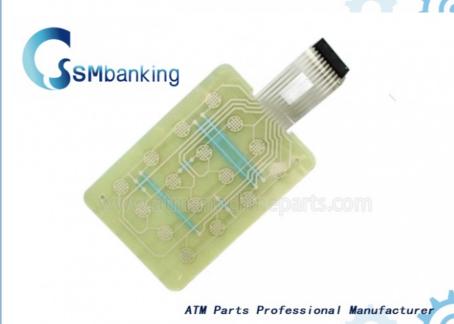

# 16 Key 2770008275 277-0008275 NCR Keyboard Switch

#### **Product Specification**

• Brand: NCR

Description: NCR Keyboard Switch 16 Key
P/N: 2770008275 277-0008275

Warranty: 90 DaysMaterial: Plastic

• Shipment: Express/Sea/Air

• Highlight: 2770008275, NCR Keyboard Switch

## ATM Machine Parts NCR Keyboard Switch 16 Key 2770008275 277-0008275

### **Quick information**

2770008275 277-0008275

With large quantity in stock NCR Keyboard Switch 16 Key Accept small order Prompt delivery We can produce parts as your request