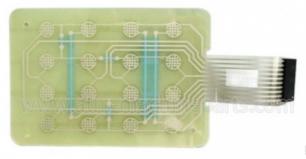

# 16 Key 2770008275 277-0008275 NCR Keyboard Switch

#### **Product Specification**

• Brand: NCR

Description: NCR Keyboard Switch 16 Key
P/N: 2770008275 277-0008275

Warranty: 90 DaysMaterial: Plastic

• Shipment: Express/Sea/Air

• Highlight: 2770008275, NCR Keyboard Switch

## ATM Machine Parts NCR Keyboard Switch 16 Key 2770008275 277-0008275

### **Quick information**

2770008275 277-0008275

With large quantity in stock NCR Keyboard Switch 16 Key Accept small order Prompt delivery We can produce parts as your request