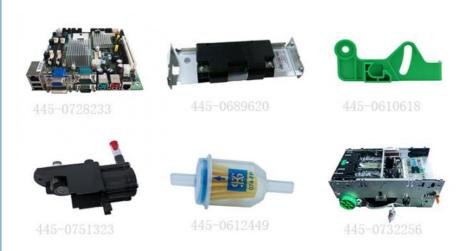

### **Quick information**

2770008275 277-0008275

With large quantity in stock NCR Keyboard Switch 16 Key Accept small order Prompt delivery We can produce parts as your request

#### A. Description of goods

| Brand name   | NCR          |
|--------------|--------------|
| Material     | Plastic      |
| Stock Status | In Stock     |
| Quality:     | New Original |
| Used in      | NCR Machine  |