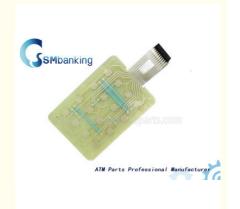

# 16 Key 2770008275 277-0008275 NCR Keyboard Switch

#### **Product Specification**

• Brand: NCR

Description: NCR Keyboard Switch 16 Key
P/N: 2770008275 277-0008275

Warranty: 90 DaysMaterial: Plastic

• Shipment: Express/Sea/Air

• Highlight: 2770008275, NCR Keyboard Switch

## ATM Machine Parts NCR Keyboard Switch 16 Key 2770008275 277-0008275

### **Quick information**

2770008275 277-0008275

With large quantity in stock NCR Keyboard Switch 16 Key Accept small order Prompt delivery We can produce parts as your request