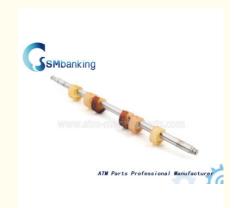

## Metal 4450707679 445-0707679 NCR D Wheel Shaft Assy

## **Product Specification**

- Brand:
- Description:
- P/N: • Warranty:
- Material: • Shipment:
- Highlight:
- 4450707679 445-0707679 90 Days Plastic Metal Express/Sea/Air

NCR

NCR Shaft

NCR D Wheel Shaft Assy, 4450707679

# ATM Machine Parts NCR D Wheel Shaft Assy 4450707679 445-0707679 **Quick information**

4450707679 445-0707679

With large quantity in stock NCR D shaft Accept small order Prompt delivery We can produce parts as your request