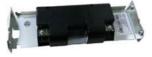

## Metal 4450707679 445-0707679 NCR D Wheel Shaft Assy

## **Product Specification**

- Brand:
- Description:
- P/N: • Warranty:
- Material: • Shipment:
- Highlight:
- 4450707679 445-0707679 90 Days Plastic Metal Express/Sea/Air

NCR

NCR Shaft

NCR D Wheel Shaft Assy, 4450707679

# ATM Machine Parts NCR D Wheel Shaft Assy 4450707679 445-0707679 **Quick information**

4450707679 445-0707679

With large quantity in stock NCR D shaft Accept small order Prompt delivery We can produce parts as your request