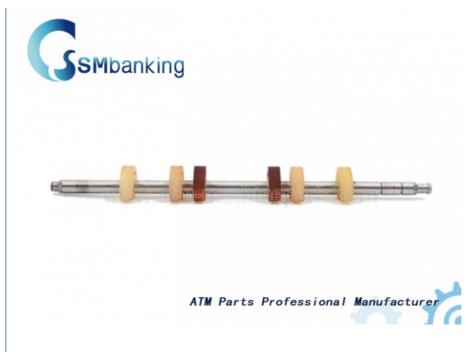

## Metal 4450707679 445-0707679 NCR D Wheel Shaft Assy

## **Product Specification**

- Brand:
- Description:
- P/N: • Warranty:
- Material: • Shipment:
- Highlight:
- 4450707679 445-0707679 90 Days Plastic Metal Express/Sea/Air

NCR

NCR Shaft

NCR D Wheel Shaft Assy, 4450707679

# ATM Machine Parts NCR D Wheel Shaft Assy 4450707679 445-0707679 **Quick information**

4450707679 445-0707679

With large quantity in stock NCR D shaft Accept small order Prompt delivery We can produce parts as your request