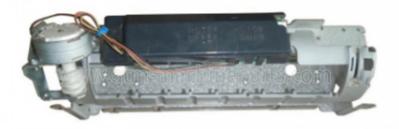

# NCR 6622 6631 Shutter Assembly 4450721021 445-0721021

## **Product Specification**

NCR • Brand:

• Description: NCR 6622 6631 Shutter 4450721021 445-0721021 P/N:

90 Days • Warranty: · Material: Plastic Metal • Shipment: Express/Sea/Air

• Highlight: 4450721021, 6631 Shutter Assembly,

## **Product Description**

ATM Machine Parts NCR 6622 6631 Shutter Assembly 4450721021 445-0721021