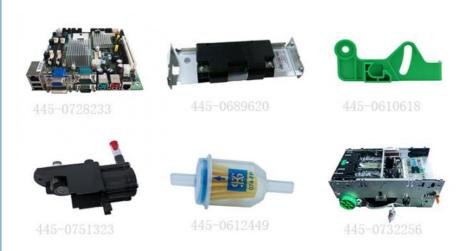

## **Quick information**

4450721021 445-0721021

With large quantity in stock NCR 6622 6631 Shutter Accept small order Prompt delivery We can produce parts as your request

#### A. Description of goods

| Brand name   | NCR           |
|--------------|---------------|
| Material     | Metal         |
| Stock Status | In Stock      |
| Quality:     | New Original  |
| Used in      | NCR 6622 6631 |