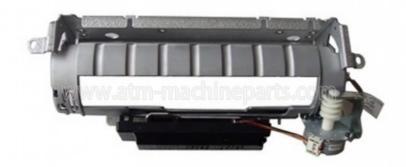

# NCR 6622 6631 Shutter Assembly 4450721021 445-0721021

## **Product Specification**

NCR • Brand:

• Description: NCR 6622 6631 Shutter 4450721021 445-0721021 P/N:

90 Days • Warranty: · Material: Plastic Metal • Shipment: Express/Sea/Air

• Highlight: 4450721021, 6631 Shutter Assembly,

## **Product Description**

ATM Machine Parts NCR 6622 6631 Shutter Assembly 4450721021 445-0721021