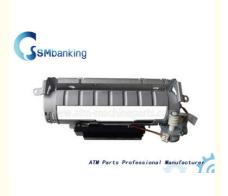

# NCR 6622 6631 Shutter Assembly 4450721021 445-0721021

## **Product Specification**

NCR • Brand:

• Description: NCR 6622 6631 Shutter 4450721021 445-0721021 P/N:

90 Days • Warranty: · Material: Plastic Metal • Shipment: Express/Sea/Air

• Highlight: 4450721021, 6631 Shutter Assembly,

## **Product Description**

ATM Machine Parts NCR 6622 6631 Shutter Assembly 4450721021 445-0721021