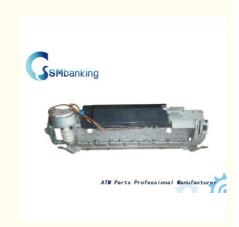

# NCR 6622 6631 Shutter Assembly 4450721021 445-0721021

## **Product Specification**

NCR • Brand:

• Description: NCR 6622 6631 Shutter 4450721021 445-0721021 P/N:

90 Days • Warranty: · Material: Plastic Metal • Shipment: Express/Sea/Air

• Highlight: 4450721021, 6631 Shutter Assembly,

## **Product Description**

ATM Machine Parts NCR 6622 6631 Shutter Assembly 4450721021 445-0721021