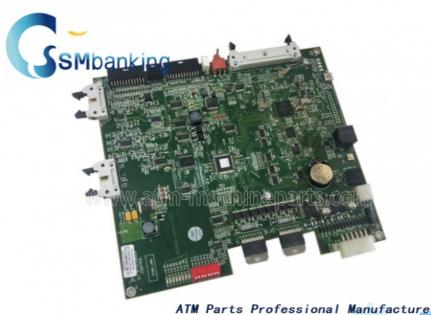

# 4450712895 445-0712895 NCR S1 Dispenser USB Control Board TOP Level Assemble

## **Product Specification**

• Brand: NCR

Description: NCR S1 Dispencer Board
 P/N: 4450712895 445-0712895

Warranty: 90 DaysMaterial: Metal PlasticShipment: Express/Sea/Air

• Highlight: NCR S1 Dispencer Board, 4450712895

# ATM Parts NCR S1 Dispenser USB Control Board TOP Level Assemble 4450712895 445-0712895

# **Quick information**

4450712895 445-0712895

With large quantity in stock NCR S1 Dispencer Board Accept small order Prompt delivery

We can produce parts as your request