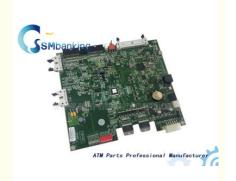

# 4450712895 445-0712895 NCR S1 Dispenser USB Control Board TOP Level Assemble

## **Product Specification**

• Brand: NCR

Description: NCR S1 Dispencer Board
 P/N: 4450712895 445-0712895

Warranty: 90 DaysMaterial: Metal PlasticShipment: Express/Sea/Air

• Highlight: NCR S1 Dispencer Board, 4450712895

# ATM Parts NCR S1 Dispenser USB Control Board TOP Level Assemble 4450712895 445-0712895

# **Quick information**

4450712895 445-0712895

With large quantity in stock NCR S1 Dispencer Board Accept small order Prompt delivery

We can produce parts as your request