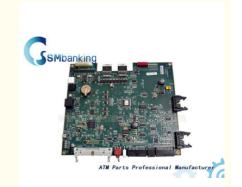

# 4450712895 445-0712895 NCR S1 Dispenser USB Control Board TOP Level Assemble

## **Product Specification**

• Brand: NCR

Description: NCR S1 Dispencer Board
 P/N: 4450712895 445-0712895

Warranty: 90 DaysMaterial: Metal PlasticShipment: Express/Sea/Air

• Highlight: NCR S1 Dispencer Board, 4450712895

# ATM Parts NCR S1 Dispenser USB Control Board TOP Level Assemble 4450712895 445-0712895

# **Quick information**

4450712895 445-0712895

With large quantity in stock NCR S1 Dispencer Board Accept small order Prompt delivery

We can produce parts as your request