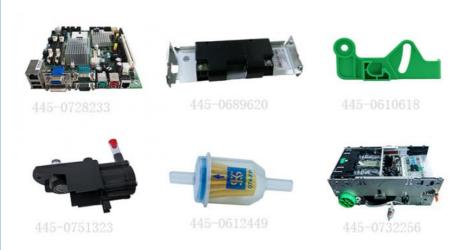

# 4450712895 445-0712895 NCR S1 Dispenser USB Control Board TOP Level Assemble

# ATM Parts NCR S1 Dispenser USB Control Board TOP Level Assemble 4450712895 445-0712895

# **Quick information**

4450712895 445-0712895

With large quantity in stock NCR S1 Dispencer Board Accept small order Prompt delivery

We can produce parts as your request