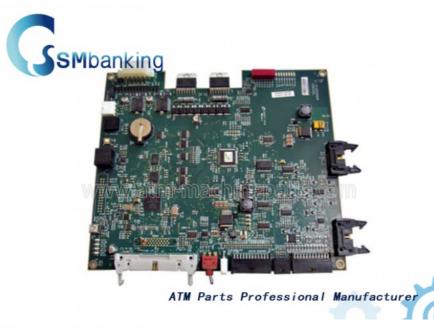

# 4450712895 445-0712895 NCR S1 Dispenser USB Control Board TOP Level Assemble

## **Product Specification**

• Brand: NCR

Description: NCR S1 Dispencer Board
 P/N: 4450712895 445-0712895

Warranty: 90 DaysMaterial: Metal PlasticShipment: Express/Sea/Air

• Highlight: NCR S1 Dispencer Board, 4450712895

# ATM Parts NCR S1 Dispenser USB Control Board TOP Level Assemble 4450712895 445-0712895

# **Quick information**

4450712895 445-0712895

With large quantity in stock NCR S1 Dispencer Board Accept small order Prompt delivery

We can produce parts as your request