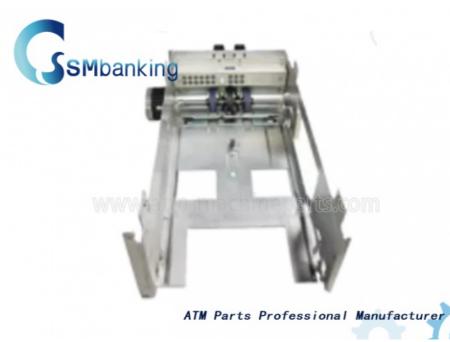

: 10000 pieces/month



# **Product Specification**

• Brand: Wincor

• Description: Wincor Pick Module

• P/N: 49-211432-000A 49211432000A

Warranty: 90 DaysMaterial: Metal

• Shipment: Express/Sea/Air

• Highlight: 49211432000A, AFD ATM Single Picker Module



# More Images



# **Product Description**

ATM Machine Parts Diebold Single Picker Module AFD ATM Parts 49-211432-000A 49211432000A

# **Quick information**

49211432000A 49-211432-000A

With large quantity in stock Diebold Pick Module For Front Loaded machine Can produce parts as your request

### A. Description of Goods

| Brand name   | Diebold         |
|--------------|-----------------|
| Material     | Metal           |
| Stock Status | In Stock        |
| Quality:     | New Original    |
| Used in      | Diebold Machine |







### C. Service

| price         | FOB                          |
|---------------|------------------------------|
| Shipment      | By Express/Air/Ship          |
| Payment       | By T/T /Western Union/Paypal |
| Port          | Guangzhou,CHINA              |
| Delivery Time | Within one week              |

#### D. About us

Our company specializes in ATM machine and ATM spare parts supply ,ATM maintaining, ATM parts repairing as well as ATM service training.Brands including NCR, DIEBOLD, WINCOR, HITACHI, FUJITSU and so on.

We are a new high-tech enterprise with a best team including Executive, research staff, sale people, service technicians. It will continues to contribute to high-quality products and services for users. With our own factory, we can supply you the most favorable