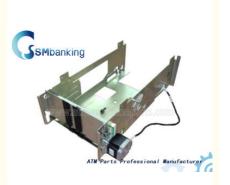

# Single Picker Module AFD ATM Diebold ATM Parts 49-211432-000A 49211432000A

# **Product Specification**

• Brand: Wincor

• Description: Wincor Pick Module

• P/N: 49-211432-000A 49211432000A

Warranty: 90 DaysMaterial: Metal

• Shipment: Express/Sea/Air

• Highlight: 49211432000A, AFD ATM Single Picker Module

# **Product Description**

ATM Machine Parts Diebold Single Picker Module AFD ATM Parts 49-211432-000A 49211432000A