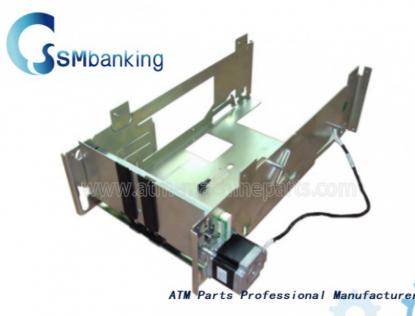

# Single Picker Module AFD ATM Diebold ATM Parts 49-211432-000A 49211432000A

# **Product Description**

ATM Machine Parts Diebold Single Picker Module AFD ATM Parts 49-211432-000A 49211432000A

# **Quick information**

49211432000A 49-211432-000A

With large quantity in stock Diebold Pick Module For Front Loaded machine Can produce parts as your request