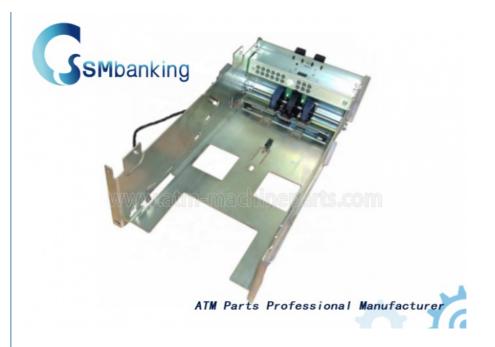

# Single Picker Module AFD ATM Diebold ATM Parts 49-211432-000A 49211432000A

# **Product Description**

ATM Machine Parts Diebold Single Picker Module AFD ATM Parts 49-211432-000A 49211432000A

# **Quick information**

49211432000A 49-211432-000A

With large quantity in stock Diebold Pick Module For Front Loaded machine Can produce parts as your request