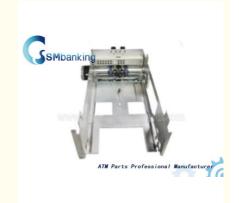

# Single Picker Module AFD ATM Diebold ATM Parts 49-211432-000A 49211432000A

# **Product Specification**

• Brand: Wincor

• Description: Wincor Pick Module

• P/N: 49-211432-000A 49211432000A

Warranty: 90 DaysMaterial: Metal

• Shipment: Express/Sea/Air

• Highlight: 49211432000A, AFD ATM Single Picker Module

# **Product Description**

ATM Machine Parts Diebold Single Picker Module AFD ATM Parts 49-211432-000A 49211432000A