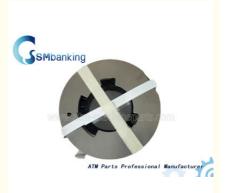

### Wincor CMD-V4 Clamp Cable With Spoon 1750058042-49-4 01750058042-49-4

## ATM Machine Parts Wincor CMD-V4 Clamp Cable with Spoon 1750058042-49-4 01750058042-49-4

1750058042-49-4, Wincor CMD-V4 Clamp Cable, 01750058042-49-4

ATM Parts Professional Manufacturer

SMbanking