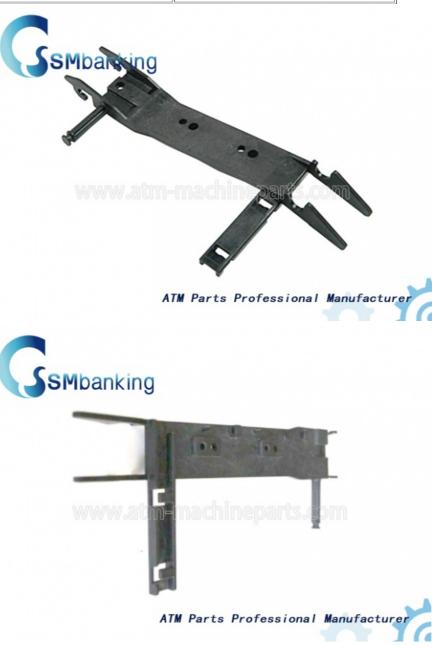

PRESS/Air/Sea |
| Plastic         |

New Original

- 90 Days
- ncr atm machine parts, atm accessories



### More Images



# NCR ATM Parts NCR 5886/87 Guide Exit Upper RH 4450676834 445-0676834

#### 1. Description of goods

| NCR 5886 5887 Guide Exit Upper RH |
|-----------------------------------|
| 4450676834 445-0676834            |
| In Stock                          |
| New Original                      |
| T/T,Western Union,L/C             |
|                                   |

#### 2. Shipping service

| DHL           | 3-4days to arrive   |
|---------------|---------------------|
| TNT           | 3-5days to arrive   |
| Fedex(IE/IP)  | 3-7days to arrive   |
| EMS           | 7-15 days to arrive |
| UPS           | 3-5days to arrive   |
| Other Methods | by sea or air       |



Our Product Introduction



**GSMbanking** GSM International Trade Co.,Ltd.

86-13601126185

charles@gsmbankinggroup.com

@ atm-machineparts.com

Room 1311, No. 555, middle Renmin Road, Liwan District, Guangzhou, China