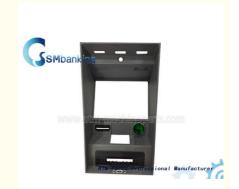

# 445-0719907 4450719907 ATM Replacement Parts NCR 6626 Facial ATM Parts

### **Product Specification**

Description:
 NCR 6626 Facial

• Brand: NCF

• P/N: 445-0719907 4450719907

Warranty: 90 DaysMaterial: Plastic/metalShipment: Express/Sea/Air

• Highlight: atm machine parts, atm accessories

## ATM Spare Parts NCR 6626 Facial ATM Parts 445-0719907 4450719907

#### 1. Description of goods

| Brand name   | NCR            |
|--------------|----------------|
| Material     | Plastic /Metal |
| Stock Status | In Stock       |
| Quality:     | New Original   |
| Used in      | NCR Machine    |