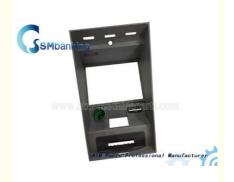

# 445-0719907 4450719907 ATM Replacement Parts NCR 6626 Facial ATM Parts

### **Product Specification**

Description:
 NCR 6626 Facial

• Brand: NCF

• P/N: 445-0719907 4450719907

Warranty: 90 DaysMaterial: Plastic/metalShipment: Express/Sea/Air

• Highlight: atm machine parts, atm accessories

## ATM Spare Parts NCR 6626 Facial ATM Parts 445-0719907 4450719907

#### 1. Description of goods

| Brand name   | NCR            |
|--------------|----------------|
| Material     | Plastic /Metal |
| Stock Status | In Stock       |
| Quality:     | New Original   |
| Used in      | NCR Machine    |