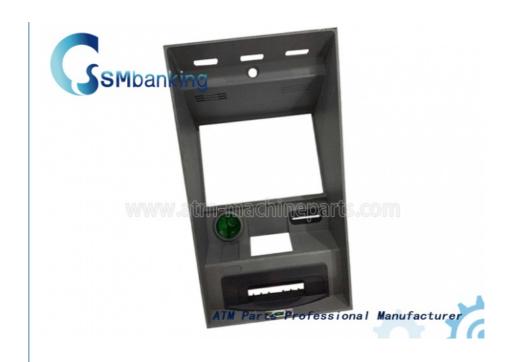

# 445-0719907 4450719907 ATM Replacement Parts NCR 6626 Facial ATM Parts

### **Product Specification**

Description:
 NCR 6626 Facial

• Brand: NCF

• P/N: 445-0719907 4450719907

Warranty: 90 DaysMaterial: Plastic/metalShipment: Express/Sea/Air

• Highlight: atm machine parts, atm accessories

## ATM Spare Parts NCR 6626 Facial ATM Parts 445-0719907 4450719907

#### 1. Description of goods

| Brand name   | NCR            |
|--------------|----------------|
| Material     | Plastic /Metal |
| Stock Status | In Stock       |
| Quality:     | New Original   |
| Used in      | NCR Machine    |