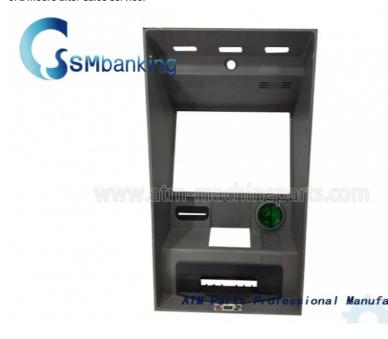

# 445-0719907 4450719907 ATM Replacement Parts NCR 6626 Facial ATM Parts

### **Product Specification**

Description:
 NCR 6626 Facial

• Brand: NCF

• P/N: 445-0719907 4450719907

Warranty: 90 DaysMaterial: Plastic/metalShipment: Express/Sea/Air

• Highlight: atm machine parts, atm accessories

## ATM Spare Parts NCR 6626 Facial ATM Parts 445-0719907 4450719907

#### 1. Description of goods

| Brand name   | NCR            |
|--------------|----------------|
| Material     | Plastic /Metal |
| Stock Status | In Stock       |
| Quality:     | New Original   |
| Used in      | NCR Machine    |