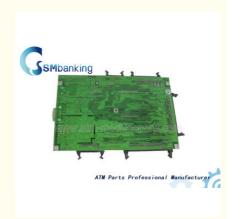

# 7670000040 Nautilus ATM Parts Hyosung Dispenser Control Board G-CDU E **Main Board**

# Hyosung Nautilus ATM Parts Hyosung Dispenser Control Board G-CDU E Main Board 7670000040