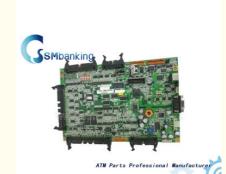

# 7670000040 Nautilus ATM Parts Hyosung Dispenser Control Board G-CDU E **Main Board**

# Hyosung Nautilus ATM Parts Hyosung Dispenser Control Board G-CDU E Main Board 7670000040