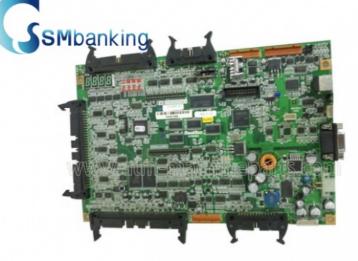

# 7670000040 Nautilus ATM Parts Hyosung Dispenser Control Board G-CDU E **Main Board**

# Hyosung Nautilus ATM Parts Hyosung Dispenser Control Board G-CDU E Main Board 7670000040