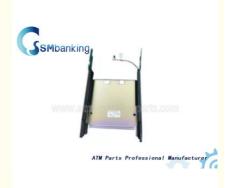

## 1750076716 01750076716 ATM Replacement Parts Wincor AGT CMD-V4 **Horizontal RL 287mm Wincor Transport**

# Wincor AGT CMD-V4 Horizontal RL 287mm Wincor Transport AGT CMD-V4 Horizontal RL 287mm 1750076716 01750076716