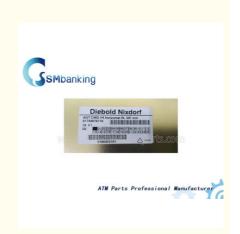

## 1750076716 01750076716 ATM Replacement Parts Wincor AGT CMD-V4 **Horizontal RL 287mm Wincor Transport**

# Wincor AGT CMD-V4 Horizontal RL 287mm Wincor Transport AGT CMD-V4 Horizontal RL 287mm 1750076716 01750076716