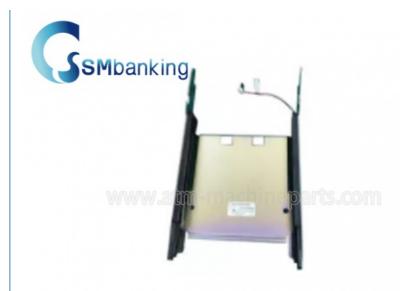

## 1750076716 01750076716 ATM Replacement Parts Wincor AGT CMD-V4 **Horizontal RL 287mm Wincor Transport**

# Wincor AGT CMD-V4 Horizontal RL 287mm Wincor Transport AGT CMD-V4 Horizontal RL 287mm 1750076716 01750076716