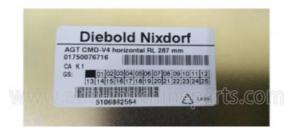

## 1750076716 01750076716 ATM Replacement Parts Wincor AGT CMD-V4 **Horizontal RL 287mm Wincor Transport**

# Wincor AGT CMD-V4 Horizontal RL 287mm Wincor Transport AGT CMD-V4 Horizontal RL 287mm 1750076716 01750076716