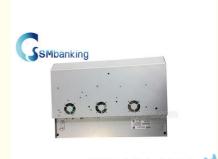

## Stable ATM Spare Parts Wincor 15" Openframe Pro Cash-250 Display 1750262934 01750262934

# ATM Parts Wincor 15" Openframe ProCash-250 display 1750262934 01750262934

#### 1. Description of goods

| Brand name   | Wincor       |
|--------------|--------------|
| Material     | Plastic      |
| Stock Status | In Stock     |
| Quality:     | New Original |
| Used in      | opteva       |