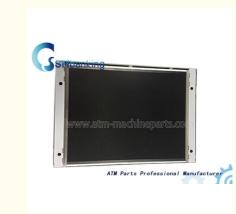

## Stable ATM Spare Parts Wincor 15" Openframe Pro Cash-250 Display 1750262934 01750262934

# ATM Parts Wincor 15" Openframe ProCash-250 display 1750262934 01750262934

#### 1. Description of goods

| Brand name   | Wincor       |
|--------------|--------------|
| Material     | Plastic      |
| Stock Status | In Stock     |
| Quality:     | New Original |
| Used in      | opteva       |