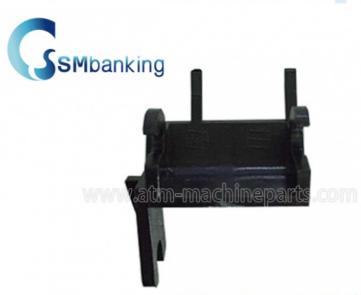

# Plastic ATM Machine Parts NCR Guide Purge 445-0672539 4450672539

# **ATM Part NCR Guide Purge 445-0672539 4450672539**

ATM Parts Professional Manufacturer

ATM Parts Professional Manufacturer

Product type :NCR machine Used in NCR machine Main material :Plastic and metal Color :Black Stock status In stock Condition New and original,used