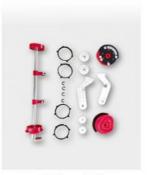

## High quality NCR ATM parts Assy Shaft Guide Roll 445-0672127 4450672127

ATM Parts Professional Manufacturer

ATM Parts Professional Manufacture

Product type :NCR Machine Used in NCR machine Main material :Plastic

Color :Black

Stock status In stock

Condition New and original, used

| Brand     | NCR         |
|-----------|-------------|
| Use in    | NCR machine |
| Condition | New         |