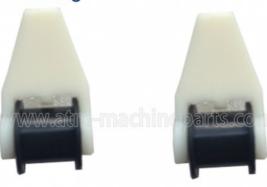

High Dowformong NCD ATM Dowto Acov Chaft Cuido Doll 445 0670107

### High Performance NCR ATM Parts Assy Shaft Guide Roll 445-0672127 4450672127

#### **Basic Information**

Place of Origin: ChinaBrand Name: NCR

• Certification: CE,FCC,ISO9001

Model Number: Roll Minimum Order Quantity: 1pc

Price: Negotiable Packaging Details: Natural

• Delivery Time: 5 working days

Payment Terms: T/T,Western Union,Paypal

• Supply Ability: 1000pcs/month



#### **Product Specification**

Brand: NCR
Material: Plastic
MOQ: 1pc
Use In: NCR
Payment: TT/WU
Delivery: 1-2 Days

• Highlight: ncr atm machine parts, atm accessories



#### More Images



## High quality NCR ATM parts Assy Shaft Guide Roll 445-0672127 4450672127





ATM Parts Professional Manufacturer





ATM Parts Professional Manufacture







Product type :NCR Machine Used in NCR machine Main material :Plastic

Color :Black

Stock status In stock

Condition New and original, used

| Brand     | NCR         |
|-----------|-------------|
| Use in    | NCR machine |
| Condition | New         |

#### **Specifications**

#### **Atm NCR parts**

- 1. high quality and competitive price
- 2. new original
- 3 oem
- 4 self-produce

#### 1. Other service

| Price         | FOB                          |
|---------------|------------------------------|
| Shipment      | By Express/Air/Ship          |
| Payment       | By T/T /Western Union/Paypal |
| Port          | Guangzhou,CHINA              |
| Delivery Time | Within one week              |



#### 2 About us

Our company specializes in ATM machine and ATM spare parts supply ,ATM m