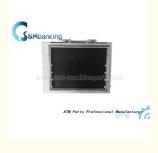

### FCC NCR ATM Parts Cash Dispenser 12.1 Inch LCD Monitor Display 0090020206 009-0020206

## Hot Sale NCR ATM cash dispenser parts 12.1 inch LCD monitor LCD Display 0090020206 009-0020206

Product type :NCR Machine Used in NCR machine Main material :Plastic Color :Black Stock status In stock Condition New and original,used