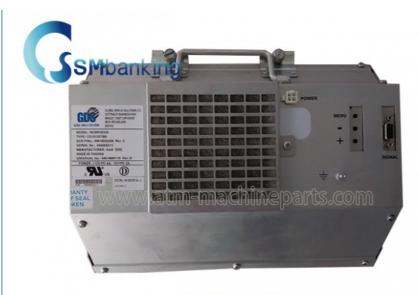

### FCC NCR ATM Parts Cash Dispenser 12.1 Inch LCD Monitor Display 0090020206 009-0020206

## Hot Sale NCR ATM cash dispenser parts 12.1 inch LCD monitor LCD Display 0090020206 009-0020206

Product type :NCR Machine Used in NCR machine Main material :Plastic Color :Black Stock status In stock Condition New and original,used