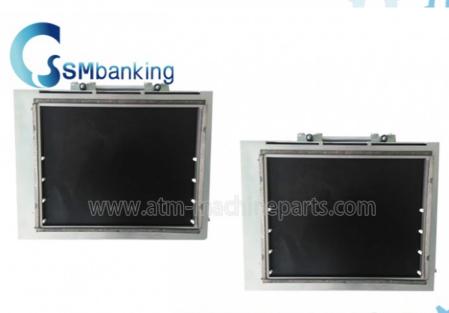

### FCC NCR ATM Parts Cash Dispenser 12.1 Inch LCD Monitor Display 0090020206 009-0020206

## Hot Sale NCR ATM cash dispenser parts 12.1 inch LCD monitor LCD Display 0090020206 009-0020206

Product type :NCR Machine Used in NCR machine Main material :Plastic Color :Black Stock status In stock Condition New and original,used