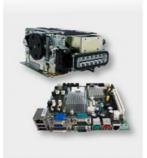

### FCC NCR ATM Parts Cash Dispenser 12.1 Inch LCD Monitor Display 0090020206 009-0020206

## Hot Sale NCR ATM cash dispenser parts 12.1 inch LCD monitor LCD Display 0090020206 009-0020206

Product type :NCR Machine Used in NCR machine Main material :Plastic Color :Black Stock status In stock Condition New and original,used