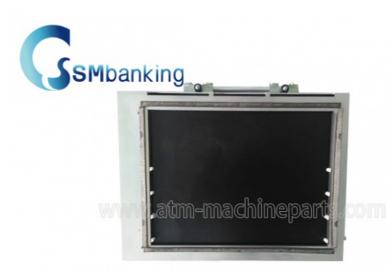

### FCC NCR ATM Parts Cash Dispenser 12.1 Inch LCD Monitor Display 0090020206 009-0020206

## Hot Sale NCR ATM cash dispenser parts 12.1 inch LCD monitor LCD Display 0090020206 009-0020206

Product type :NCR Machine Used in NCR machine Main material :Plastic Color :Black Stock status In stock Condition New and original,used