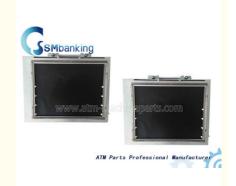

### FCC NCR ATM Parts Cash Dispenser 12.1 Inch LCD Monitor Display 0090020206 009-0020206

## Hot Sale NCR ATM cash dispenser parts 12.1 inch LCD monitor LCD Display 0090020206 009-0020206

Product type :NCR Machine Used in NCR machine Main material :Plastic Color :Black Stock status In stock Condition New and original,used