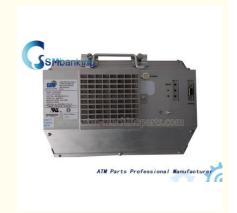

### FCC NCR ATM Parts Cash Dispenser 12.1 Inch LCD Monitor Display 0090020206 009-0020206

## Hot Sale NCR ATM cash dispenser parts 12.1 inch LCD monitor LCD Display 0090020206 009-0020206

Product type :NCR Machine Used in NCR machine Main material :Plastic Color :Black Stock status In stock Condition New and original,used