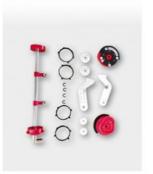

## Hot Sale NCR ATM cash dispenser parts 12.1 inch LCD monitor LCD Display 0090020206 009-0020206

Product type :NCR Machine Used in NCR machine Main material :Plastic Color :Black Stock status In stock Condition New and original,used