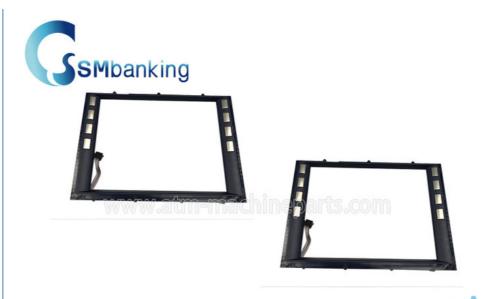

o FDK 15Inch

• Minimum Order Quantity: 1pc

• Price: 150-200 USD/pc

Packaging Details: Natural

• Delivery Time: 5 working days

Payment Terms: T/T,Western Union,Paypal

Supply Ability: 1000pcs/month



# **Product Specification**

Brand: Wincor
Material: Metal
MOQ: 1pc
Use In: Wincor
Payment: TT/WU
Delivery: 1-2 Days

wincor nixdorf atm parts, wincor atm parts



# More Images

• Highlight:



# **Product Description**

# ATM parts Wincor Cineo FDK 15 inch Frame 1750186252 with soft keys in Top

Product type :Wincor Machine
Used in Wincor machine
Main material :Plastic
Color :Black
Stock status In stock
Condition New and original,used

| Brand     | Wincor               |
|-----------|----------------------|
| Use in    | Wincor Cineo machine |
| Condition | Generic New          |







ATM Parts Professional Manufacturer

# **Specifications**

**Atm Wincor parts** 

- 1. high quality and competitive price
- 2. new original
- 3 oem
- 4 self-produce

### 1. Other service

| Price         | FOB                          |
|---------------|------------------------------|
| Shipment      | By Express/Air/Ship          |
| Payment       | By T/T /Western Union/Paypal |
| Port          | Guangzhou,CHINA              |
| Delivery Time | Within one week              |



### 2 About us

Our company specializes in ATM machine and ATM spare parts supply ,ATM maintaining, ATM parts repairing as well as ATM service training.Brands including NCR, DIEBOLD, WINCOR, HITACHI, FUJITSU and so on.

We are a new high-tech enterprise with a best team including Executive, research staff, sale