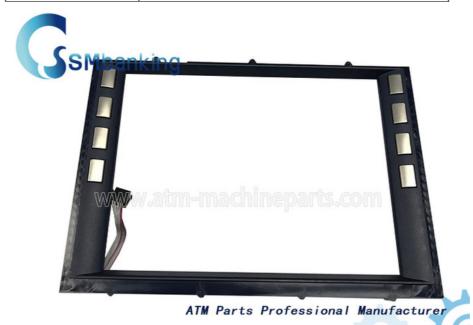

# Wincor ATM Parts Cineo Plastic FDK 15 Inch DDC-NDC Frame with Soft Keys In Upper Position 1750186252 01750186252

# ATM parts Wincor Cineo FDK 15 inch Frame 1750186252 with soft keys in Top

Product type :Wincor Machine
Used in Wincor machine
Main material :Plastic
Color :Black
Stock status In stock
Condition New and original,used