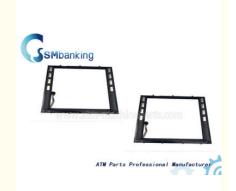

# Wincor ATM Parts Cineo Plastic FDK 15 Inch DDC-NDC Frame with Soft Keys In Upper Position 1750186252 01750186252

# ATM parts Wincor Cineo FDK 15 inch Frame 1750186252 with soft keys in Top

Product type :Wincor Machine
Used in Wincor machine
Main material :Plastic
Color :Black
Stock status In stock
Condition New and original,used