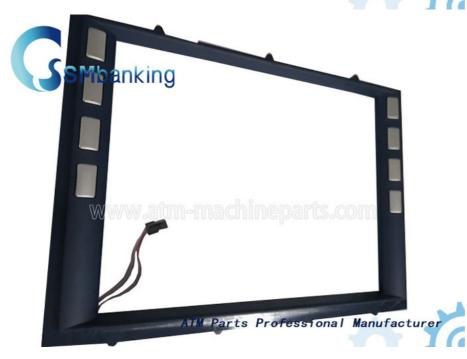

# Wincor ATM Parts Cineo Plastic FDK 15 Inch DDC-NDC Frame with Soft Keys In Upper Position 1750186252 01750186252

# ATM parts Wincor Cineo FDK 15 inch Frame 1750186252 with soft keys in Top

Product type :Wincor Machine
Used in Wincor machine
Main material :Plastic
Color :Black
Stock status In stock
Condition New and original,used