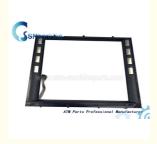

# Wincor ATM Parts Cineo Plastic FDK 15 Inch DDC-NDC Frame with Soft Keys In Upper Position 1750186252 01750186252

# ATM parts Wincor Cineo FDK 15 inch Frame 1750186252 with soft keys in Top

Product type :Wincor Machine
Used in Wincor machine
Main material :Plastic
Color :Black
Stock status In stock
Condition New and original,used