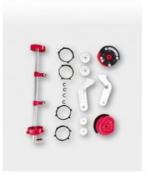

# Wincor ATM Parts Cineo Plastic FDK 15 Inch DDC-NDC Frame with Soft Keys In Upper Position 1750186252 01750186252

# ATM parts Wincor Cineo FDK 15 inch Frame 1750186252 with soft keys in Top

Product type :Wincor Machine
Used in Wincor machine
Main material :Plastic
Color :Black
Stock status In stock
Condition New and original,used