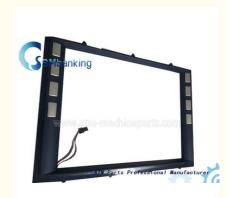

# Wincor ATM Parts Cineo Plastic FDK 15 Inch DDC-NDC Frame with Soft Keys In Upper Position 1750186252 01750186252

# ATM parts Wincor Cineo FDK 15 inch Frame 1750186252 with soft keys in Top

Product type :Wincor Machine
Used in Wincor machine
Main material :Plastic
Color :Black
Stock status In stock
Condition New and original,used