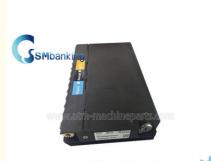

## ATM Spare Parts Wincor Cassette Cat 2 Lock 1750207552 01750207552

# Wincor Cassette cat 2 lock ATM Spare Parts 1750207552 01750207552

Product type :Wincor Machine Used in Wincor machine Main material :Stainless steel Color :Silver Stock status In stock Condition New and original,used

| Brand     | Wincor         |
|-----------|----------------|
| Use in    | Wincor machine |
| Condition | New            |