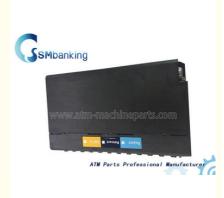

## ATM Spare Parts Wincor Cassette Cat 2 Lock 1750207552 01750207552

# Wincor Cassette cat 2 lock ATM Spare Parts 1750207552 01750207552

Product type :Wincor Machine Used in Wincor machine Main material :Stainless steel Color :Silver Stock status In stock Condition New and original,used

| Brand     | Wincor         |
|-----------|----------------|
| Use in    | Wincor machine |
| Condition | New            |