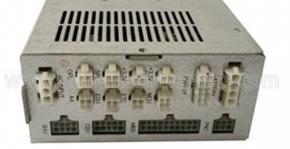

# High Quality ATM Machine Parts Hyosung 5600 power supply 5621000002

Product type :Hysoung 5600 Power Supply Used in Hysoung machine Main material :Stainless steel Color :Silver Stock status In stock Condition New and original,used

SsMbankir

ATM Parts Professional Manufacture

SMbanking

ATM Parts Professional Manufacture

| Brand     | Hysoung          |
|-----------|------------------|
| Use in    | Hysoiung machine |
| Condition | New              |