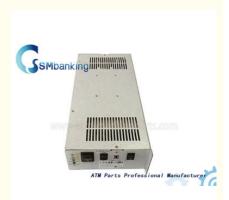

# High Quality ATM Machine Parts Hyosung 5600 power supply 5621000002

Product type :Hysoung 5600 Power Supply Used in Hysoung machine Main material :Stainless steel Color :Silver Stock status In stock Condition New and original,used

SsMbankir

ATM Parts Professional Manufacture

SMbanking

ATM Parts Professional Manufacture

| Brand     | Hysoung          |
|-----------|------------------|
| Use in    | Hysoiung machine |
| Condition | New              |