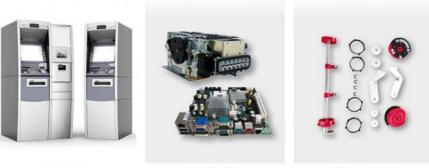

# High Quality ATM Machine Parts Hyosung 5600 power supply 5621000002

Product type :Hysoung 5600 Power Supply Used in Hysoung machine Main material :Stainless steel Color :Silver Stock status In stock Condition New and original,used

SsMbankir

ATM Parts Professional Manufacture

SMbanking

ATM Parts Professional Manufacture

| Brand     | Hysoung          |
|-----------|------------------|
| Use in    | Hysoiung machine |
| Condition | New              |