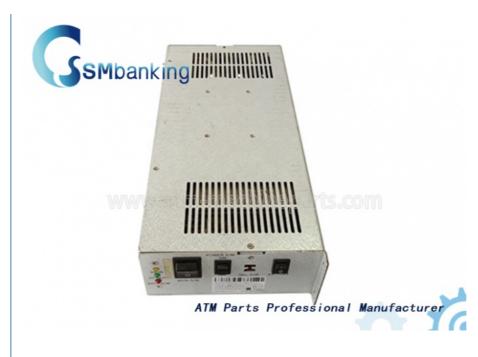

# High Quality ATM Machine Parts Hyosung 5600 power supply 5621000002

Product type :Hysoung 5600 Power Supply Used in Hysoung machine Main material :Stainless steel Color :Silver Stock status In stock Condition New and original,used

SsMbankir

ATM Parts Professional Manufacture

SMbanking

ATM Parts Professional Manufacture

| Brand     | Hysoung          |
|-----------|------------------|
| Use in    | Hysoiung machine |
| Condition | New              |